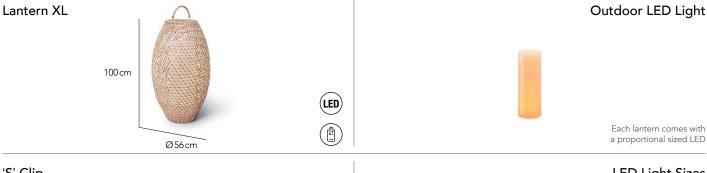

## COLLECTION

The perfect addition to any OHMM collection to add ambience by night and good looks by day. Hand woven in a traditional open weave to let light through, with a carefully curated colour palette of OHMM fibre colours. Each lantern comes with a rechargeable fully waterproof outdoor LED light with lighting options, a remote control, and an `S´ clip to allow you to hang it - or simply place it on the ground.