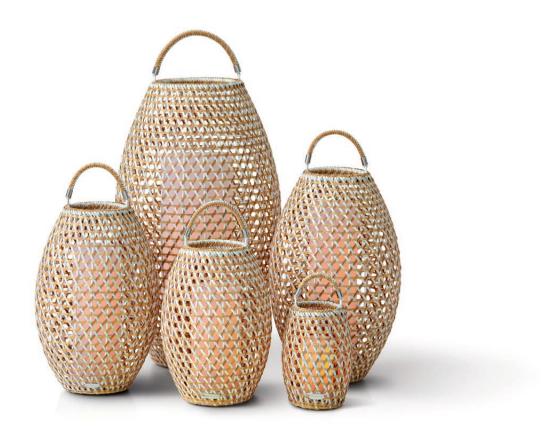

## COLLECTION

The perfect addition to any OHMM collection to add ambience by night and good looks by day. Hand woven in a traditional open weave to let light through, with a carefully curated colour palette of OHMM fibre colours. Each lantern comes with a rechargeable fully waterproof outdoor LED light with lighting options, a remote control, and an `S´ clip to allow you to hang it - or simply place it on the ground.