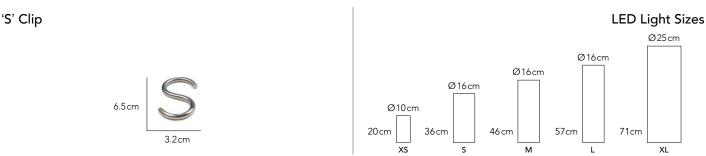

## COLLECTION

The perfect addition to any OHMM collection to add ambience by night and good looks by day. Hand woven in a traditional open weave to let light through, with a carefully curated colour palette of OHMM fibre colours. Each lantern comes with a rechargeable fully waterproof outdoor LED light with lighting options, a remote control, and an `S´ clip to allow you to hang it - or simply place it on the ground.