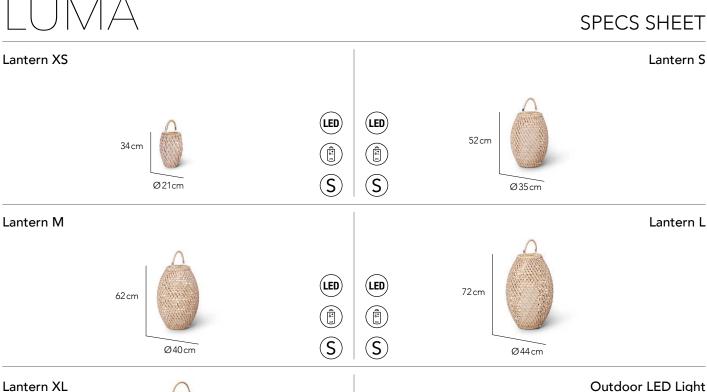

## COLLECTION

The perfect addition to any OHMM collection to add ambience by night and good looks by day. Hand woven in a traditional open weave to let light through, with a carefully curated colour palette of OHMM fibre colours. Each lantern comes with a rechargeable fully waterproof outdoor LED light with lighting options, a remote control, and an `S´ clip to allow you to hang it - or simply place it on the ground.

#### Finishing Materials

Seashore

Santorini

Graphite

**Icons** 

- Includes remote control
- `S´ clip for hanging included