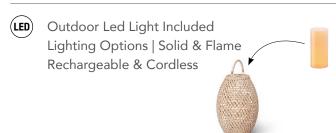

## COLLECTION

The perfect addition to any OHMM collection to add ambience by night and good looks by day. Hand woven in a traditional open weave to let light through, with a carefully curated colour palette of OHMM fibre colours. Each lantern comes with a rechargeable fully waterproof outdoor LED light with lighting options, a remote control, and an `S´ clip to allow you to hang it - or simply place it on the ground.