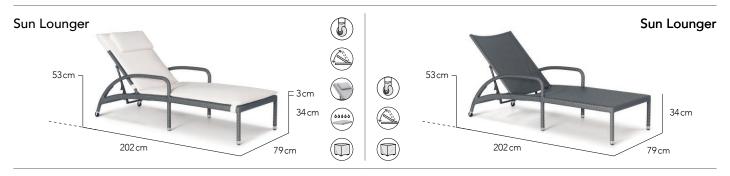

### COLLECTION

The Yuma sun lounger incorporates a new ergonomic seat treatment for extra comfort without the need for a cushion. It is lightweight yet remarkably sturdy. Designed specifically for hospitality and condominium poolside applications where high usage and low maintenance are key factors, whilst adding an uncomplicated aesthetic value.

#### **Icons**