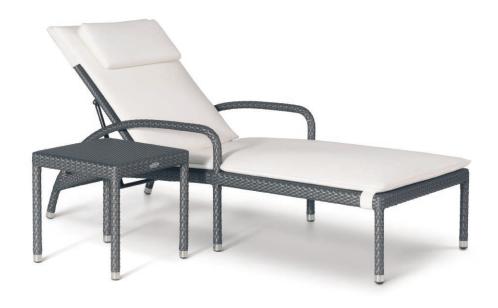

### COLLECTION

The Yuma sun lounger incorporates a new ergonomic seat treatment for extra comfort without the need for a cushion. It is lightweight yet remarkably sturdy. Designed specifically for hospitality and condominium poolside applications where high usage and low maintenance are key factors, whilst adding an uncomplicated aesthetic value.