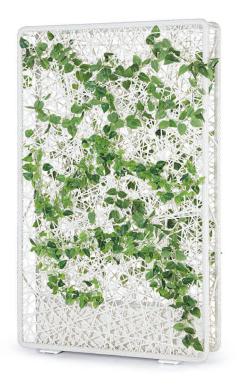

## COLLECTION

Create and organise your outdoor space with OHMM Verde - an aesthetic divider wall. Woven in an organic asymmetrical weave of Rehau® fibre and with fitted planter boxes included. Perfect as a trellis for climbing plants so you can create your own green wall.

#### Planter Box

Included
Portrait x 1 pc
Landscape x 2 pcs
Drainage holes optional