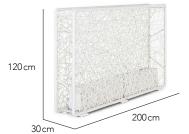

# DESIGNED BY OHMM Design Studio

# CHARACTERISTICS Distinctive | Versatile | Organic

## COLLECTION

Create and organise your outdoor space with OHMM Verde - an aesthetic divider wall. Woven in an organic asymmetrical weave of Rehau® fibre and with fitted planter boxes included. Perfect as a trellis for climbing plants so you can create your own green wall.

## CUSTOMISATION

OHMM Verde can be customised in size and finishing colours to style it your way.





# Screen Portrait 200 cm 120 cm

### Screen Landscape



### Finishing Materials

#### Fibre





30 cm

Chalk

#### Planter Box

Included
Portrait x 1 pc
Landscape x 2 pcs
Drainage holes optional



#### **Icons**