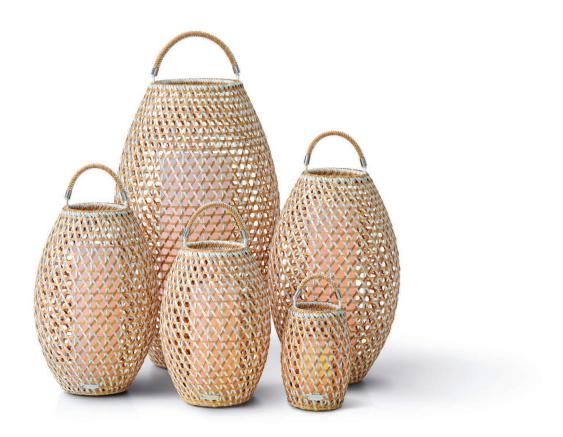

# COLLECTION

The perfect addition to any OHMM collection to add ambience by night and good looks by day. Hand woven in a traditional open weave to let light through, with a carefully blended colour palette of Rehau® fibre colours. Each lantern comes with a rechargeable fully waterproof outdoor LED light with lighting options, a remote control, and an `S´ clip to allow you to hang it - or simply place it on the ground.

#### Finishing Materials

20 cm

XS

46 cm

**Icons** 

Includes remote control

`S' clip for hanging included

71cm