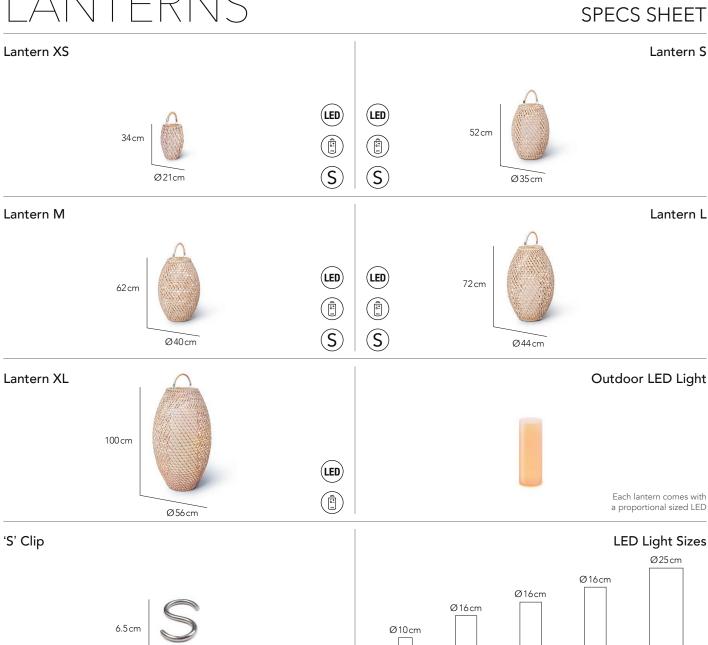

#### Finishing Materials

20 cm

XS

46 cm

**Icons** 

Includes remote control

`S' clip for hanging included

71cm

XL