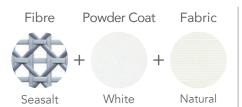

## CUSTOMISATION

Choose your fibre, fabric and table top colours to style it your way.

### Finishing Materials

Fibre

Seasalt

Tellicherry

Additional

Valencia

**Seat Cushion Fabrics** 

Suggested Combinations