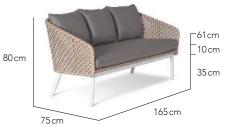

#### 2 Seater Sofa

3 Seater Sofa

Coffee Table Square

Side Table

40cm 83cm 83cm