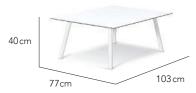

rasts with the smooth powder coated legs. A carefully curated series of distinctive and intricate colourways, comfortable and playful, the styling will bring a subtle and sophisticated look to brighten up any space. Tables are available in various sizes fitted with scratch and weather resistant high pressure compact laminate tops, and the frame is powder coated aluminium.

## CUSTOMISATION

Choose your fibre, fabric and table top colours to style it your way.



# VERANO

Arm Chair







Bistro Table 2 Seater

Dining Table 4 Seater









Dining Table 4 Seater

Dining Table 4 Seater









Dining Table 4 Seater

Dining Table









#### 2 Seater Sofa







3 Seater Sofa

Coffee Table Square



Side Table







40cm 83cm 83cm





### Coffee Table Rectangular (Solid Top Optional)





### Finishing Materials

Fibre



Seasalt



Tellicherry















Additional









Valencia





**Seat Cushion Fabrics** 

















Suggested Combinations







#### **Icons**