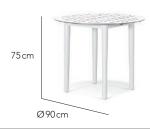

# VERANO

Arm Chair

Bistro Table 2 Seater

Dining Table 4 Seater

Dining Table 4 Seater

Dining Table 4 Seater

Dining Table 4 Seater

Dining Table

#### 2 Seater Sofa

3 Seater Sofa

Coffee Table Square

Side Table

40cm 83cm 83cm