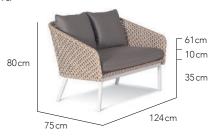

#### 2 Seater Sofa

3 Seater Sofa

Coffee Table Square

Side Table

40cm 83cm 83cm