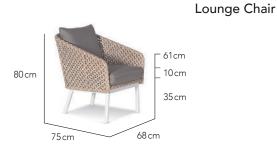

# VERANO

Arm Chair

Bistro Table 2 Seater

Dining Table 4 Seater

Dining Table 4 Seater

Dining Table 4 Seater

Dining Table 4 Seater

Dining Table