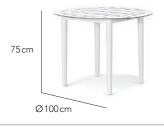

# VERANO

Arm Chair

Bistro Table 2 Seater

Dining Table 4 Seater

Dining Table 4 Seater

Dining Table 4 Seater

Dining Table 4 Seater

Dining Table

#### 2 Seater Sofa

3 Seater Sofa

Coffee Table Square

Side Table

40cm 83cm 83cm