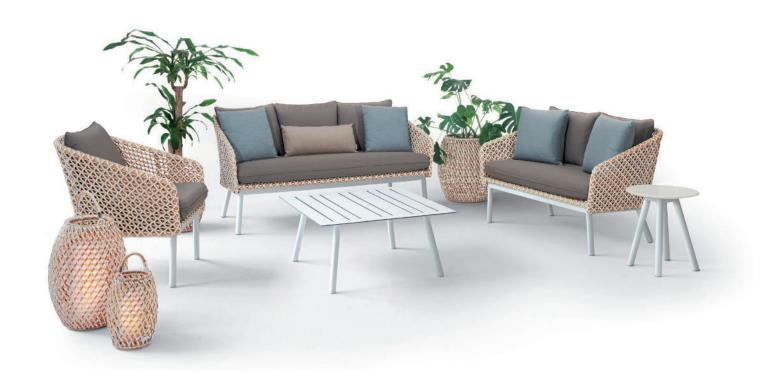

#### 2 Seater Sofa

3 Seater Sofa

Coffee Table Square

Side Table

40cm 83cm 83cm