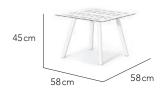

th colourful and distinctive open weave gives a playful breeziness which contrasts with the smooth powder coated legs. A carefully curated series of distinctive and intricate colourways, comfortable and playful, the styling will bring a subtle and sophisticated look to brighten up any space. Tables are available in various sizes fitted with scratch and weather resistant high pressure compact laminate tops, and the frame is powder coated aluminium.

## CUSTOMISATION

Choose your fibre, fabric and table top colours to style it your way.



# VERANO

Arm Chair







Bistro Table 2 Seater

Dining Table 4 Seater









Dining Table 4 Seater

Dining Table 4 Seater









Dining Table 4 Seater

Dining Table









#### 2 Seater Sofa







3 Seater Sofa

Coffee Table Square



Side Table







40cm 83cm 83cm





### Coffee Table Rectangular (Solid Top Optional)





### Finishing Materials

Fibre



Seasalt



Tellicherry















Additional









Valencia





**Seat Cushion Fabrics** 

















Suggested Combinations







#### **Icons**