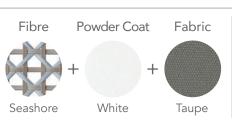

## CUSTOMISATION

Choose your fibre, fabric and table top colours to style it your way.

### Finishing Materials

Fibre

Seasalt

Tellicherry

Additional

Valencia

**Seat Cushion Fabrics** 

Suggested Combinations