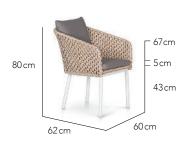

# VERANO

Arm Chair

Bistro Table 2 Seater

Dining Table 4 Seater

Dining Table 4 Seater

Dining Table 4 Seater

Dining Table 4 Seater

Dining Table