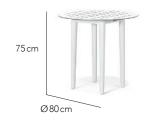

#### 2 Seater Sofa

3 Seater Sofa

Coffee Table Square

Side Table

40cm 83cm 83cm