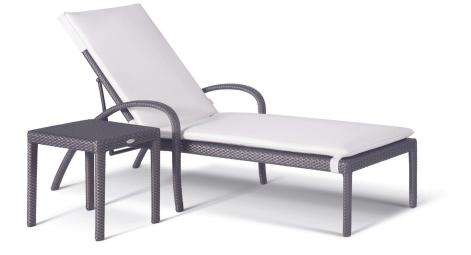

## COLLECTION

The Marbella sun lounger is based on a classic design – comfortable with an adjustable backrest, yet lightweight and remarkably sturdy. Designed specifically for hospitality and condominium poolside applications where high usage and low maintenance are key factors, whilst adding an uncomplicated aesthetic value. The sun lounger is designed specifically to use without a cushion, simply with a pool towel is sufficient, and is complemented perfectly with a matching side table. Available in an array of fibre colours to pair with any poolside colour scheme.