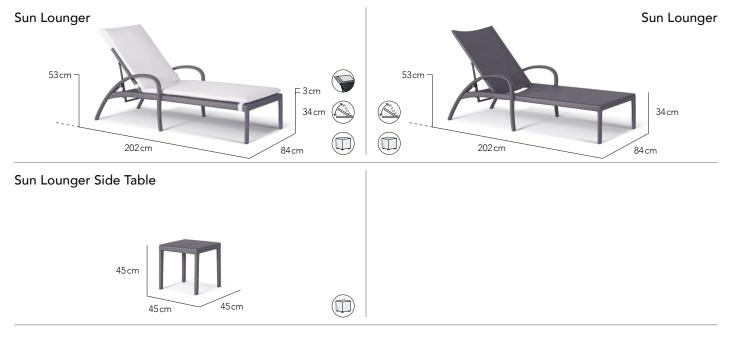

## SPECS SHEET

#### **Finishing Materials**

#### Fibre Chalk Sand Titanium Seat Cushion Fabrics Natural Granite Marfil Adriatic Taupe Spa Charcoal Coal Suggested Combinations Fibre Fabric Fibre Fabric Fibre Fabric Chalk Granite Sand Natural Titanium Granite Icons Adjustable Backrests Optional Sun Lounger Headrests Optional Covers