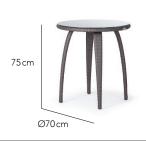

# DESIGNED BY OHMM Design Studio

# CHARACTERISTICS Stylish | Sculptured | Minimal

### COLLECTION

The Iso collection conveys a remarkable lightness with its open weave treatment, combining geometric curves into a stylish, sculptured and minimal design. Perfect for balconies and small spaces. Bar Chairs pair well with Partu tables.

## CUSTOMISATION

Choose your Rehau® fibre and cushion colours to style it your way.





#### Side Chair







Bistro Table 2 Seater

Available in Ø80 | Ø90 cm

#### Bar Chair





Fibre



Chalk



Table Top Options







Fibre + Clear Glass

#### Seat Cushion Fabrics





Granite



Marfil



Spa



Adriatic



Taupe



Charcoal



### **Suggested Combinations**







**Icons**