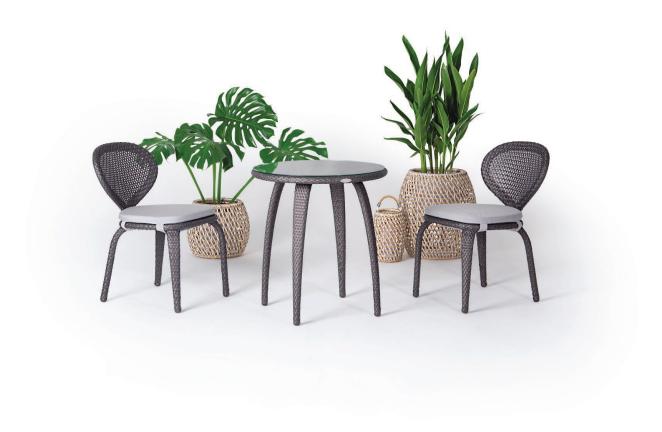

### COLLECTION

The Iso collection conveys a remarkable lightness with its open weave treatment, combining geometric curves into a stylish, sculptured and minimal design. Perfect for balconies and small spaces. Bar Chairs pair well with Partu tables.

#### Side Chair

Bistro Table 2 Seater

Available in Ø80 | Ø90 cm