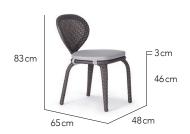

# DESIGNED BY OHMM Design Studio

# CHARACTERISTICS Stylish | Sculptured | Minimal

### COLLECTION

The Iso collection conveys a remarkable lightness with its open weave treatment, combining geometric curves into a stylish, sculptured and minimal design. Perfect for balconies and small spaces. Bar Chairs pair well with Partu tables.

## CUSTOMISATION

Choose your Rehau® fibre and cushion colours to style it your way.





#### Side Chair







Bistro Table 2 Seater

Available in Ø80 | Ø90 cm

#### Bar Chair





Fibre



Chalk



Table Top Options







Fibre + Clear Glass

#### Seat Cushion Fabrics





Granite



Marfil



Spa



Adriatic



Taupe



Charcoal



### **Suggested Combinations**







**Icons**