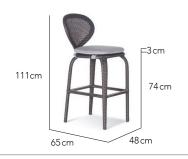

### COLLECTION

The Iso collection conveys a remarkable lightness with its open weave treatment, combining geometric curves into a stylish, sculptured and minimal design. Perfect for balconies and small spaces. Bar Chairs pair well with Partu tables.

#### Bar Chair

Fibre

Chalk

Table Top Options

Fibre + Clear Glass