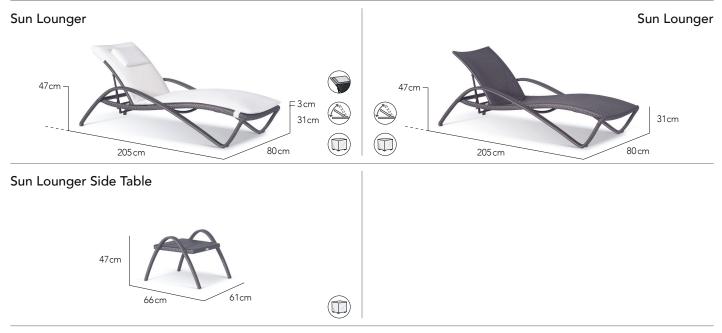

### SPECS SHEET

#### Fibre Chalk Sand Titanium Seat Cushion Fabrics Natural Granite Marfil Adriatic Taupe Spa Charcoal Coal Suggested Combinations Fibre Fabric Fibre Fabric Fibre Fabric Chalk Granite Sand Natural Titanium Granite Icons Adjustable Backrests Optional Sun Lounger Headrests Optional Covers