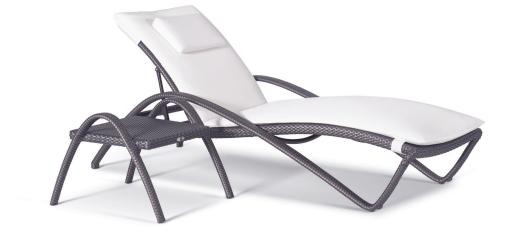

## COLLECTION

The Inti sun lounger, with its distinctive angular legs, strikes a robust pose on the beach or by the poolside. Designed for superior comfort even without cushions and with an adjustable backrest that provides just the desired angle from flat to upright. Comes with matching side table for added convenience.

## CUSTOMISATION

Choose your Rehau® fibre colour to style it your way. Cushions with fabrics are optional. Add piping to your cushions for that clean refined look as well as a custom headrest for ultimate comfort.