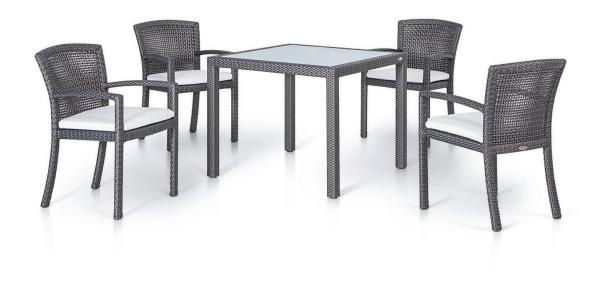

### COLLECTION

With its distinctive mix of clean lines and subtle curves, coupled with an open weave styling gives the Valencia collection a contemporary classic feel, and a versatility for any setting, whether formal or casual.

## COMBINES WELL

Valencia chairs combine well with Partu tables.

Arm Chair