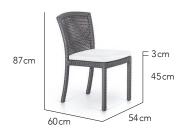

# DESIGNED BY

Kevin Boland

### CHARACTERISTICS

Contemporary | Classic | Versatile

### COLLECTION

With its distinctive mix of clean lines and subtle curves, coupled with an open weave styling gives the Valencia collection a contemporary classic feel, and a versatility for any setting, whether formal or casual.

# CUSTOMISATION

Choose your Rehau® fibre and cushion colours to style it your way.

## COMBINES WELL

Valencia chairs combine well with Partu tables.

Arm Chair



#### Side Chair









### Finishing Materials

Fibre | Open Weave









Fibre | Closed Weave









56 cm

Seat Cushion Fabrics

















Suggested Combinations







#### **Icons**