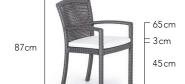

# DESIGNED BY

Kevin Boland

### CHARACTERISTICS

Contemporary | Classic | Versatile

### COLLECTION

With its distinctive mix of clean lines and subtle curves, coupled with an open weave styling gives the Valencia collection a contemporary classic feel, and a versatility for any setting, whether formal or casual.

# CUSTOMISATION

Choose your Rehau® fibre and cushion colours to style it your way.

## COMBINES WELL

Valencia chairs combine well with Partu tables.

Arm Chair



#### Side Chair









### Finishing Materials

Fibre | Open Weave









Fibre | Closed Weave









56 cm

Seat Cushion Fabrics

















Suggested Combinations







#### **Icons**