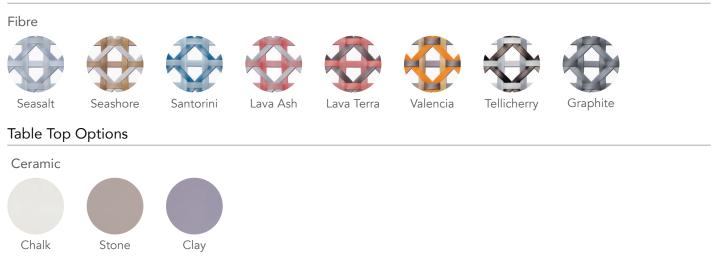

### CUSTOMISATION

Choose your fibre combination, table top and cushion fabric colours to style it your way.

### Finishing Materials