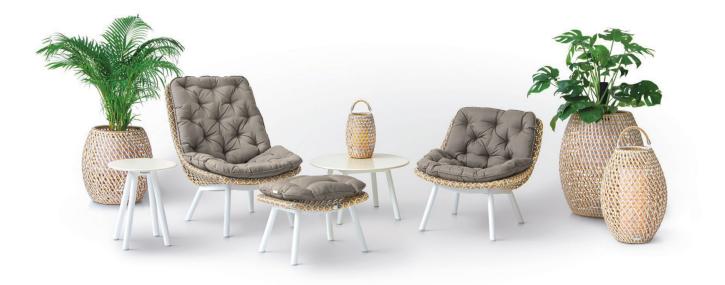

## COLLECTION

The OHMM Siesta collection brings an air of sophisticated colour with its innovative triaxial weaving structure, subtly combining complimentary fibre colours to provide a rich tapestry while the quilted cushion treatment provides luxurious comfort. Available in a range of elements including club, lounge and high back chairs, chaise longue, foot stool as well as side, coffee and bistro tables with Italian artisanal crafted ceramics tops or optional HPCL tops.

### COMBINES WELL

A perfect complement to your OHMM outdoor lounge furniture or simply as a free standing accent chair.