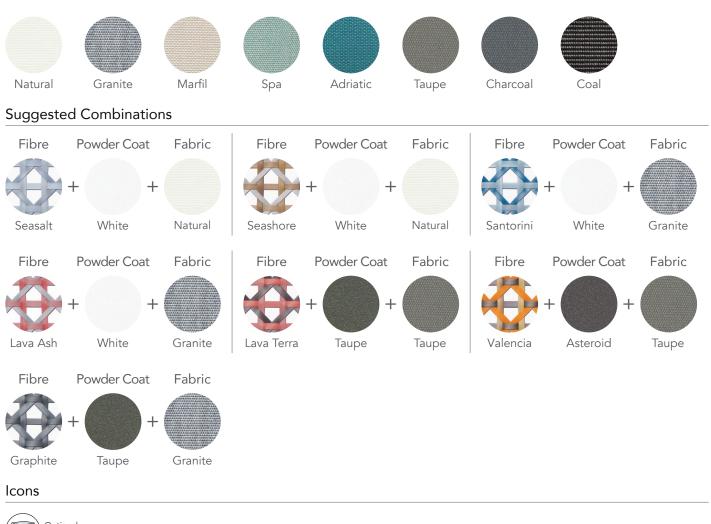

#### Seat Cushion Fabrics

Optional Covers

### CUSTOMISATION

Choose your fibre combination, table top and cushion fabric colours to style it your way.