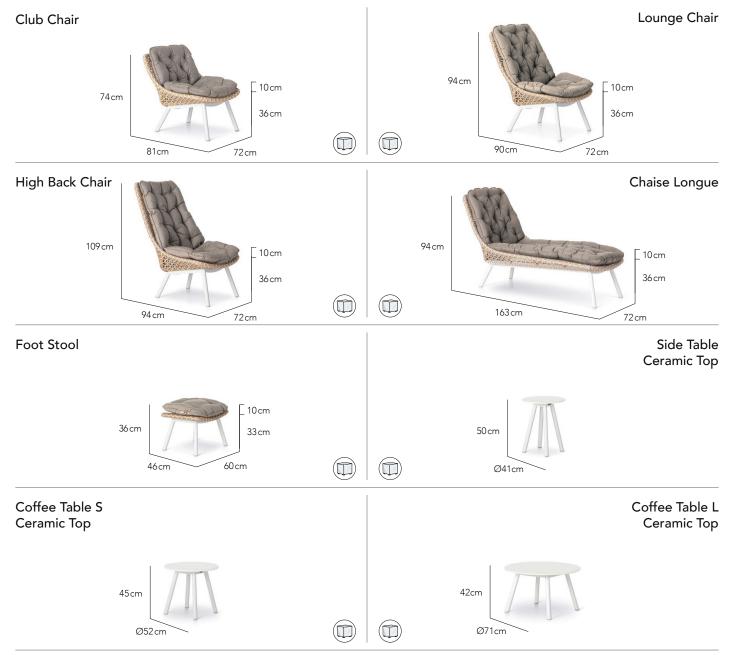

# CHARACTERISTICS Sophisticated | Luxurious | Colourful

## COLLECTION

The OHMM Siesta collection brings an air of sophisticated colour with its innovative triaxial weaving structure, subtly combining complimentary fibre colours to provide a rich tapestry while the quilted cushion treatment provides luxurious comfort. Available in a range of elements including club, lounge and high back chairs, chaise longue, foot stool as well as side, coffee and bistro tables with Italian artisanal crafted ceramics tops or optional HPCL tops.

### CUSTOMISATION

Choose your fibre combination, table top and cushion fabric colours to style it your way.

### COMBINES WELL

A perfect complement to your OHMM outdoor lounge furniture or simply as a free standing accent chair.



# SIESTA

### SPECS SHEET

®



### Finishing Materials



# SIESTA

#### Seat Cushion Fabrics



Optional Covers