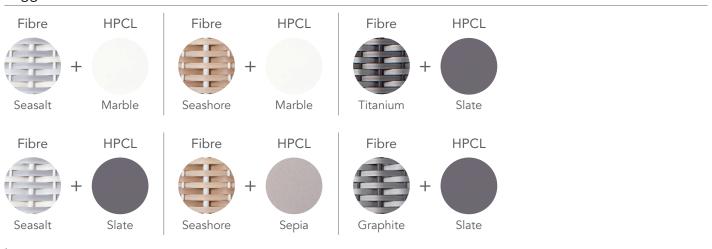

### **Suggested Combinations**

Seashore

**HPCL** Marble

**HPCL** Sepia

**HPCL Slate** 