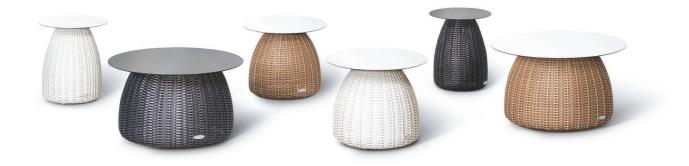

## COLLECTION

Highly textured handcrafted woven bases contrast elegantly with the smooth scratch resistance HPCL tops. An interesting and beautiful combination for the eyes. The Pesaro collection of side and coffee tables are both practical and versatile accessories to any OHMM collection, especially when combined in a curated mix of sizes.

# **COMBINES WELL**

Designed to complement all OHMM collections or as an occasional / accent table.

Titanium