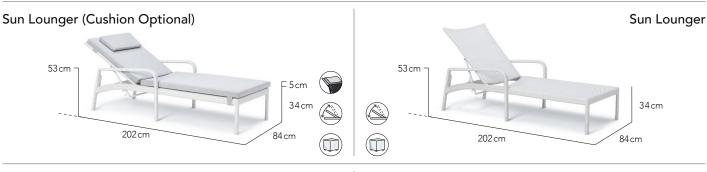

#### Side Chair Arm Chair - 66 cm 90 cm 90cm ⊏3cm = 3cm 45 cm 45cm 55 cm 58 cm 63cm 63cm