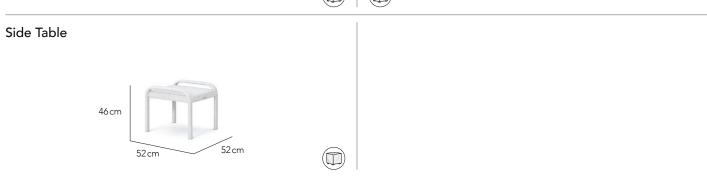

#### Side Chair Arm Chair - 66 cm 90 cm 90cm ⊏3cm = 3cm 45 cm 45cm 55 cm 58 cm 63cm 63cm