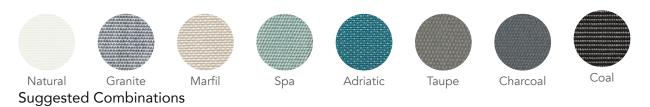

# DESIGNED BY OHMM Design Studio

#### CHARACTERISTICS

Handsome | Relaxed | Inviting

### COLLECTION

The handsome proportions with gently flared backrests and curved armrests evoke an inviting and relaxed air. Also available in an open weave for a breezier and lighter look.

# CUSTOMISATION

Choose your Rehau® fibre colour and weave style together with cushion colours to style it your way.

# COMBINES WELL

Novo chairs combine well with Partu tables.





#### Side Chair Arm Chair - 66 cm 90 cm 90cm ⊏3cm = 3cm 45 cm 45cm 55 cm 58 cm 63cm 63cm





#### Finishing Materials







Bronze



Titanium

#### Seat Cushion Fabrics





#### **Icons**