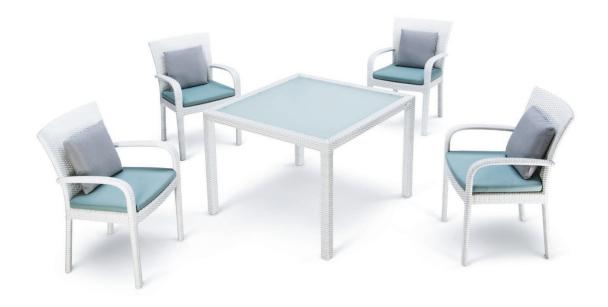

### COLLECTION

The handsome proportions with gently flared backrests and curved armrests evoke an inviting and relaxed air. Also available in an open weave for a breezier and lighter look.

# COMBINES WELL

Novo chairs combine well with Partu tables.