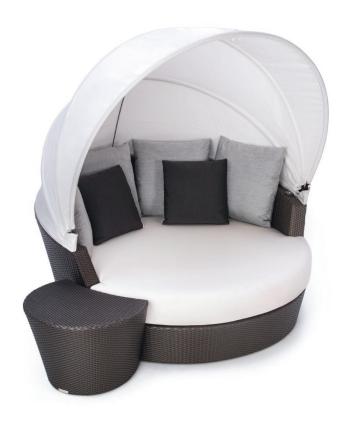

## COLLECTION

OHMM's first collaboration with industry veteran, Bernd Henkenhaf - the Nest day bed was inspired by Rausch's iconic Eden Roc collection and makes a stunning statement. Naturally cocooning, giving one a comforting sense of recluse. Ideal for curling up with a loved one - a good book - or simply to dream.

### CUSTOMISATION

Available without or with a canopy (non retractable). Option of half moon side tables – fully woven or fully woven with clear impact resistant tempered glass. Choose your Rehau® fibre colour and cushion colours - as well as a canopy colour to style it your way. Make the final statement with OHMM Accent cushions.