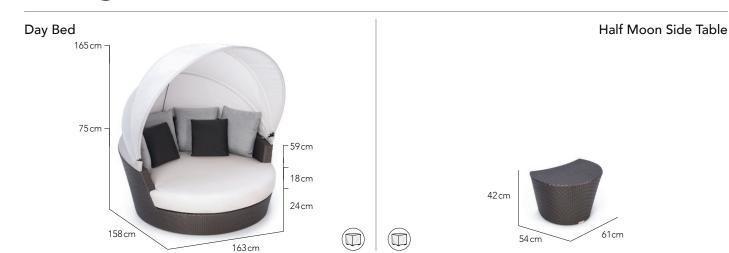

# DESIGNED BY Bernd Henkenhaf & Kevin Boland

# CHARACTERISTICS Cocooning | Pampering

## COLLECTION

OHMM's first collaboration with industry veteran, Bernd Henkenhaf - the Nest day bed was inspired by Rausch's iconic Eden Roc collection and makes a stunning statement. Naturally cocooning, giving one a comforting sense of recluse. Ideal for curling up with a loved one - a good book - or simply to dream.

### CUSTOMISATION

Available without or with a canopy (non retractable). Option of half moon side tables – fully woven or fully woven with clear impact resistant tempered glass. Choose your Rehau® fibre colour and cushion colours - as well as a canopy colour to style it your way. Make the final statement with OHMM Accent cushions.





# Day Bed (Canopy Down)



### Finishing Materials













Table Top Options





Seat Cushion Fabrics

















### Suggested Combinations





### Canopy Fabrics







Natural

Granite

Taupe

#### **Back Cushions**

Day Bed Back Cushions 50 cm x 50 cm | 20" x 20" (4 pcs) 40 cm x 40 cm | 16" x 16" (2 pcs)

#### **Icons**