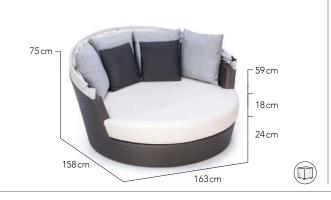

# DESIGNED BY Bernd Henkenhaf & Kevin Boland

# CHARACTERISTICS Cocooning | Pampering

## COLLECTION

OHMM's first collaboration with industry veteran, Bernd Henkenhaf - the Nest day bed was inspired by Rausch's iconic Eden Roc collection and makes a stunning statement. Naturally cocooning, giving one a comforting sense of recluse. Ideal for curling up with a loved one - a good book - or simply to dream.

### CUSTOMISATION

Available without or with a canopy (non retractable). Option of half moon side tables – fully woven or fully woven with clear impact resistant tempered glass. Choose your Rehau® fibre colour and cushion colours - as well as a canopy colour to style it your way. Make the final statement with OHMM Accent cushions.





# Day Bed (Canopy Down)



### Finishing Materials













Table Top Options





Seat Cushion Fabrics

















### Suggested Combinations





### Canopy Fabrics







Natural

Granite

Taupe

#### **Back Cushions**

Day Bed Back Cushions 50 cm x 50 cm | 20" x 20" (4 pcs) 40 cm x 40 cm | 16" x 16" (2 pcs)

#### **Icons**