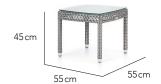

ments to work with.

## CUSTOMISATION

Choose your Rehau® fibre colour and cushion fabric colours to style it your way. For a clean and neutral treatment, consider the Chalk and Granite combo or the Sand and Spa, for a relaxed, breezy island feel. For a strong industrial chic look, choose Titanium and Granite - with all three colourway treatments finished off with complimentary accent cushions of your choice.





#### Arm Chair Club Chair 65cm 65 cm 5cm 82 cm 82 cm 5cm 43cm 36 cm 60 cm 67cm 66 cm 72cm

Dining Table 2/4 Seater









Dining Table 4 Seater

Dining Table 4 Seater









Dining Table 4 Seater

Dining Table 6 Seater











2 Seater Sofa

82cm 65cm 10cm 36cm





10 cm 36 cm

Foot Stool / Ottoman

65 cm

3 Seater Sofa

Lounge Chair













Side Table Coffee Table









#### Coffee Table





### Finishing Materials





Chalk





Table Top Glass



Clear Glass



Frosted Glass

Table Top Options



Fibre + Clear Glass



Fibre + Frosted Glass Insert

#### Seat Cushion Fabrics



Natural



Granite



Marfil



Spa



Adriatic



Taupe



Charcoal



### **Suggested Combinations**



Chalk



Granite



Sand



Spa

#### **Icons**