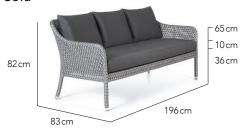

#### Arm Chair Club Chair 65cm 65 cm 5cm 82 cm 82 cm 5cm 43cm 36 cm 60 cm 67cm 66 cm 72cm

Dining Table 2/4 Seater

Dining Table 4 Seater

Dining Table 4 Seater

Dining Table 4 Seater

Dining Table 6 Seater

2 Seater Sofa

82cm 65cm 10cm 36cm

10 cm 36 cm

Foot Stool / Ottoman

65 cm

3 Seater Sofa

Lounge Chair

Side Table Coffee Table