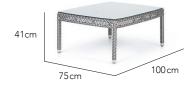

#### Arm Chair Club Chair 65cm 65 cm 5cm 82 cm 82 cm 5cm 43cm 36 cm 60 cm 67cm 66 cm 72cm

Dining Table 2/4 Seater

Dining Table 4 Seater

Dining Table 4 Seater

Dining Table 4 Seater

Dining Table 6 Seater

2 Seater Sofa

82cm 65cm 10cm 36cm

10 cm 36 cm

Foot Stool / Ottoman

65 cm

3 Seater Sofa

Lounge Chair

Side Table Coffee Table