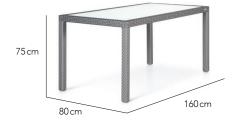

#### Arm Chair Club Chair 65cm 65 cm 5cm 82 cm 82 cm 5cm 43cm 36 cm 60 cm 67cm 66 cm 72cm

Dining Table 2/4 Seater

Dining Table 4 Seater

Dining Table 4 Seater

Dining Table 4 Seater

Dining Table 6 Seater

2 Seater Sofa