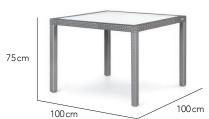

#### Arm Chair Club Chair 65cm 65 cm 5cm 82 cm 82 cm 5cm 43cm 36 cm 60 cm 67cm 66 cm 72cm

Dining Table 2/4 Seater

Dining Table 4 Seater

Dining Table 4 Seater

Dining Table 4 Seater

Dining Table 6 Seater

2 Seater Sofa