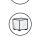

#### Arm Chair Club Chair 65cm 65 cm 5cm 82 cm 82 cm 5cm 43cm 36 cm 60 cm 67cm 66 cm 72cm

Dining Table 2/4 Seater

Dining Table 4 Seater

Dining Table 4 Seater

Dining Table 4 Seater

Dining Table 6 Seater

2 Seater Sofa