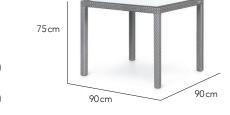

#### Arm Chair Club Chair 65cm 65 cm 5cm 82 cm 82 cm 5cm 43cm 36 cm 60 cm 67cm 66 cm 72cm

Dining Table 2/4 Seater

Dining Table 4 Seater

Dining Table 4 Seater

Dining Table 4 Seater

Dining Table 6 Seater

2 Seater Sofa