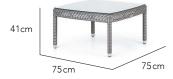

82cm 65cm 10cm 36cm

10 cm 36 cm

Foot Stool / Ottoman

65 cm

3 Seater Sofa

Lounge Chair

Side Table Coffee Table

#### Coffee Table