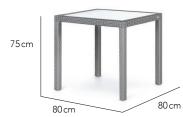

#### Arm Chair Club Chair 65cm 65 cm 5cm 82 cm 82 cm 5cm 43cm 36 cm 60 cm 67cm 66 cm 72cm

Dining Table 2/4 Seater

Dining Table 4 Seater

Dining Table 4 Seater

Dining Table 4 Seater

Dining Table 6 Seater

2 Seater Sofa

#### Coffee Table