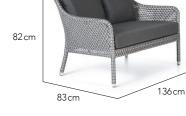

#### Arm Chair Club Chair 65cm 65 cm 5cm 82 cm 82 cm 5cm 43cm 36 cm 60 cm 67cm 66 cm 72cm

Dining Table 2/4 Seater

Dining Table 4 Seater

Dining Table 4 Seater

Dining Table 4 Seater

Dining Table 6 Seater

2 Seater Sofa