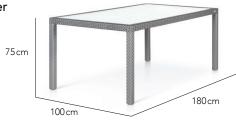

#### Arm Chair Club Chair 65cm 65 cm 5cm 82 cm 82 cm 5cm 43cm 36 cm 60 cm 67cm 66 cm 72cm

Dining Table 2/4 Seater

Dining Table 4 Seater

Dining Table 4 Seater

Dining Table 4 Seater

Dining Table 6 Seater

2 Seater Sofa