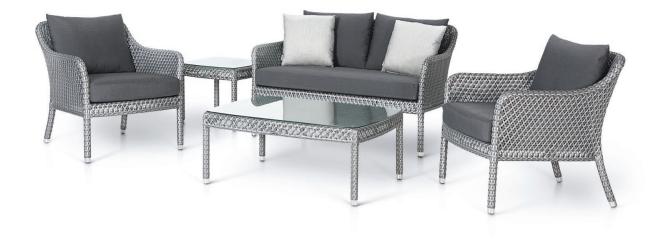

## COLLECTION

Distinctive with its relaxed curves and open diamond weave pattern, the Havana collection is quickly finding appeal with clients. Well proportioned, with solid framing and deep cushions, yielding a relaxing and assuring level of comfort. Classic and smart, with a versatile line up of elements to work with.

#### Arm Chair Club Chair 65cm 65 cm 5cm 82 cm 82 cm 5cm 43cm 36 cm 60 cm 67cm 66 cm 72cm

Dining Table 2/4 Seater

Dining Table 4 Seater

Dining Table 4 Seater

Dining Table 4 Seater

Dining Table 6 Seater

2 Seater Sofa

82cm 65cm 10cm 36cm

10 cm 36 cm

Foot Stool / Ottoman

65 cm

3 Seater Sofa

Lounge Chair

Side Table Coffee Table