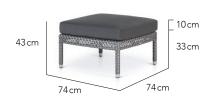

82cm 65cm 10cm 36cm

10 cm 36 cm

Foot Stool / Ottoman

65 cm

3 Seater Sofa

Lounge Chair

Side Table Coffee Table