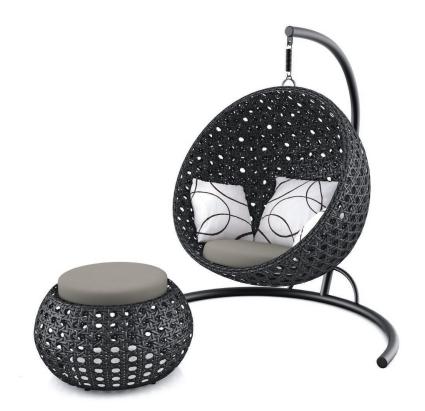

## COLLECTION

The Half Moon collection is a celestial ensemble inspired by the heavens above - simply the sensation of suspended relaxation. Not surprising this ensemble not only looks cosmic but feels extremely cosy. The sturdy stand is made of high grade powder coated steel. Woven in wide open caning style fibre, this stand alone piece will add a defining statement to any living space, whether indoors or outdoors. Complete the ensemble with a matching ottoman.