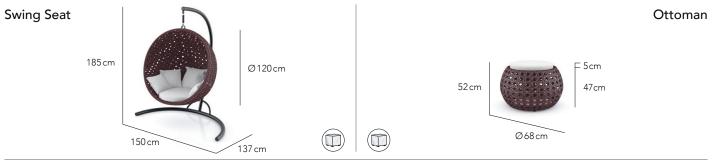

### SPECS SHEET

#### **Finishing Materials**

Swing Seat Back Cushions 50 cm x 50 cm | 20" x 20" (4 pcs)