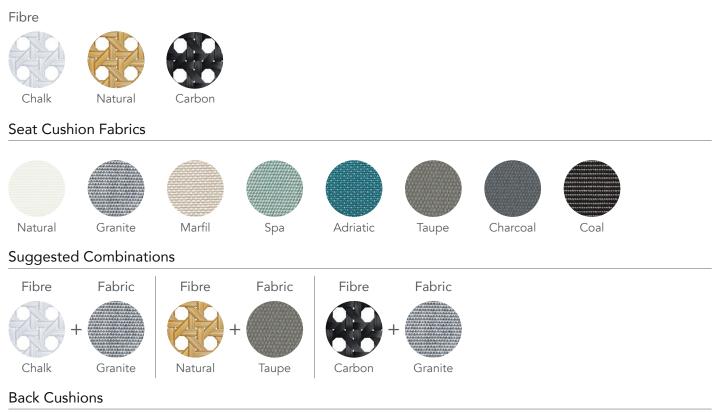

## CUSTOMISATION

Choose your Rehau® fibre colours - inside and outside of swing seat can be in different colours - and cushion covers to style it your way.