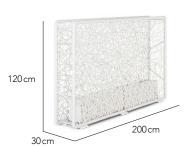

# DESIGNED BY OHMM Design Studio

# CHARACTERISTICS

Distinctive | Versatile | Organic

## COLLECTION

Create and organise your outdoor space with OHMM's Green Screen - an aesthetic divider wall. Woven in an organic asymmetrical weave of Rehau® fibre and with fitted planter boxes included. Perfect as a trellis for climbing plants so you can create your own green wall.

## CUSTOMISATION

OHMM's Green Screens can be customised in size and finishing colours to style it your way.



# Screen Portrait



### Screen Landscape



#### Finishing Materials

#### Fibre





Chalk

Jav

#### Planter Box

Included
Portrait x 1 pc
Landscape x 2 pcs
Drainage holes optional



#### **Icons**