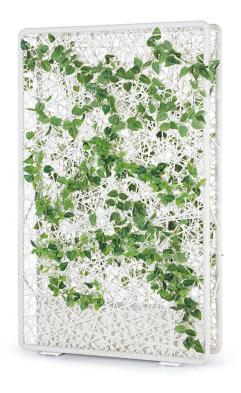

## COLLECTION

Create and organise your outdoor space with OHMM's Green Screen - an aesthetic divider wall. Woven in an organic asymmetrical weave of Rehau® fibre and with fitted planter boxes included. Perfect as a trellis for climbing plants so you can create your own green wall.

# Screen Portrait