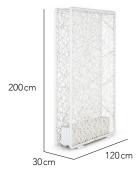

# DESIGNED BY OHMM Design Studio

# CHARACTERISTICS

Distinctive | Versatile | Organic

## COLLECTION

Create and organise your outdoor space with OHMM's Green Screen - an aesthetic divider wall. Woven in an organic asymmetrical weave of Rehau® fibre and with fitted planter boxes included. Perfect as a trellis for climbing plants so you can create your own green wall.

## CUSTOMISATION

OHMM's Green Screens can be customised in size and finishing colours to style it your way.



# Screen Portrait



### Screen Landscape



#### Finishing Materials

#### Fibre





Chalk

Jav

#### Planter Box

Included
Portrait x 1 pc
Landscape x 2 pcs
Drainage holes optional



#### **Icons**