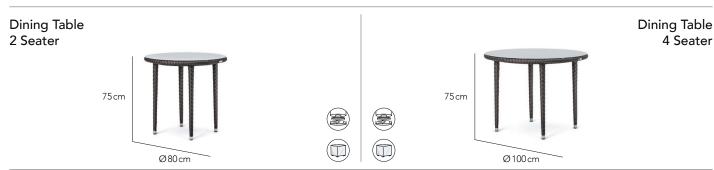

## **DESIGNED BY** OHMM Design Studio

# CHARACTERISTICS Stylish | Curvaceous | Contemporary Classic

## COLLECTION

OHMM's modern take on a centuries old design reminiscent of Spanish colonial styling. Fiesta by OHMM Design Studio has evolved into a contemporary classic. Its curvaceous form giving it a fun nature. Woven in herringbone style weave, this gives a clue to its original heritage and provides an interesting finish. Comfortable with or without cushions.

## CUSTOMISATION

Seating is spaced for comfort and there is some room to compress gaps between chairs.





# Arm Chair 2 Seater Arm Chair 82cm 82cm 82cm 82cm 82cm 83cm 48cm 82cm 82cm













## **Seat Cushion Fabrics**



## Suggested Combinations