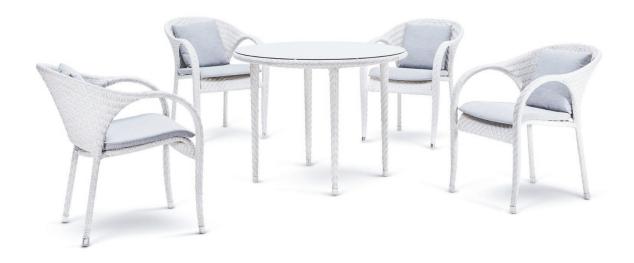

## COLLECTION

OHMM's modern take on a centuries old design reminiscent of Spanish colonial styling. Fiesta by OHMM Design Studio has evolved into a contemporary classic. Its curvaceous form giving it a fun nature. Woven in herringbone style weave, this gives a clue to its original heritage and provides an interesting finish. Comfortable with or without cushions.

# Arm Chair 2 Seater Arm Chair 82cm 82cm 82cm 82cm 82cm 83cm 48cm 82cm 82cm