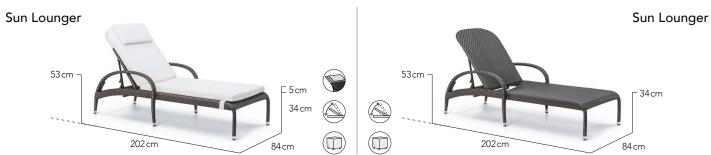

## COLLECTION

OHMM's modern take on a centuries old design reminiscent of Spanish colonial styling. Fiesta by OHMM Design Studio has evolved into a contemporary classic. Its curvaceous form giving it a fun nature. Woven in herringbone style weave, this gives a clue to its original heritage and provides an interesting finish. Comfortable with or without cushions.