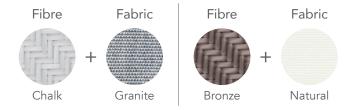

## **DESIGNED BY** OHMM Design Studio

# CHARACTERISTICS Stylish | Curvaceous | Contemporary Classic

## COLLECTION

OHMM's modern take on a centuries old design reminiscent of Spanish colonial styling. Fiesta by OHMM Design Studio has evolved into a contemporary classic. Its curvaceous form giving it a fun nature. Woven in herringbone style weave, this gives a clue to its original heritage and provides an interesting finish. Comfortable with or without cushions.

## CUSTOMISATION

Seating is spaced for comfort and there is some room to compress gaps between chairs.





# Arm Chair 2 Seater Arm Chair 82cm 82cm 82cm 82cm 82cm 83cm 48cm 82cm 82cm













## **Seat Cushion Fabrics**



## Suggested Combinations