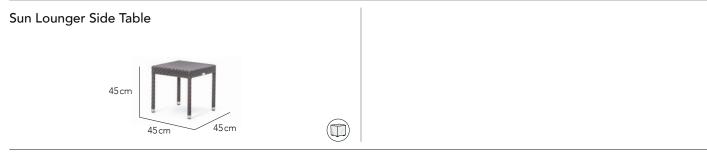

## COLLECTION

OHMM's modern take on a centuries old design reminiscent of Spanish colonial styling. Fiesta by OHMM Design Studio has evolved into a contemporary classic. Its curvaceous form giving it a fun nature. Woven in herringbone style weave, this gives a clue to its original heritage and provides an interesting finish. Comfortable with or without cushions.