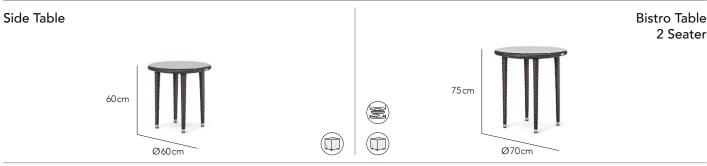

## **DESIGNED BY** OHMM Design Studio

# CHARACTERISTICS Stylish | Curvaceous | Contemporary Classic

## COLLECTION

OHMM's modern take on a centuries old design reminiscent of Spanish colonial styling. Fiesta by OHMM Design Studio has evolved into a contemporary classic. Its curvaceous form giving it a fun nature. Woven in herringbone style weave, this gives a clue to its original heritage and provides an interesting finish. Comfortable with or without cushions.

## CUSTOMISATION

Seating is spaced for comfort and there is some room to compress gaps between chairs.





# Arm Chair 2 Seater Arm Chair 82cm 82cm 82cm 82cm 82cm 83cm 48cm 82cm 82cm













## **Seat Cushion Fabrics**



## Suggested Combinations