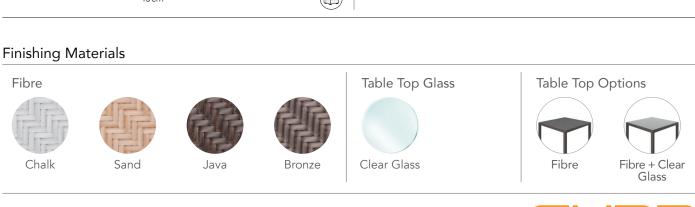

## COLLECTION

OHMM's modern take on a centuries old design reminiscent of Spanish colonial styling. Fiesta by OHMM Design Studio has evolved into a contemporary classic. Its curvaceous form giving it a fun nature. Woven in herringbone style weave, this gives a clue to its original heritage and provides an interesting finish. Comfortable with or without cushions.