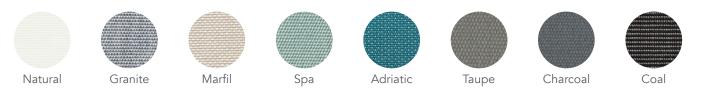

## **DESIGNED BY** OHMM Design Studio

# CHARACTERISTICS Stylish | Curvaceous | Contemporary Classic

## COLLECTION

OHMM's modern take on a centuries old design reminiscent of Spanish colonial styling. Fiesta by OHMM Design Studio has evolved into a contemporary classic. Its curvaceous form giving it a fun nature. Woven in herringbone style weave, this gives a clue to its original heritage and provides an interesting finish. Comfortable with or without cushions.

## CUSTOMISATION

Seating is spaced for comfort and there is some room to compress gaps between chairs.





# Arm Chair 2 Seater Arm Chair 82cm 82cm 82cm 82cm 82cm 83cm 48cm 82cm 82cm













## **Seat Cushion Fabrics**



## Suggested Combinations