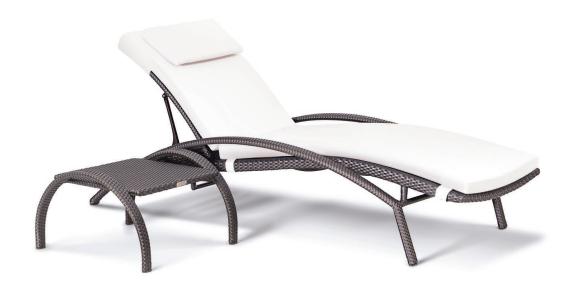

# COLLECTION

The OHMM Eclipse sun lounger with its long curving arms, not only looks stunning, it's exceptionally comfortable and robust. Ideal for high usage environments and designed to be comfortable without cushions, the Eclipse has become an OHMM classic.

# CUSTOMISATION

Choose your Rehau® fibre colour to style it your way. Cushions are optional. Add piping to your cushions to enhance that clean crisp look as well as a custom headrest for ultimate comfort.

### Sun Lounger Side Table

Double Sun Lounger Version Also Available