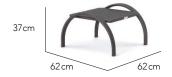

# DESIGNED BY OHMM Design Studio

# CHARACTERISTICS

Curvaceous | Elegant | Graceful

# COLLECTION

The OHMM Eclipse sun lounger with its long curving arms, not only looks stunning, it's exceptionally comfortable and robust. Ideal for high usage environments and designed to be comfortable without cushions, the Eclipse has become an OHMM classic.

# CUSTOMISATION

Choose your Rehau® fibre colour to style it your way. Cushions are optional. Add piping to your cushions to enhance that clean crisp look as well as a custom headrest for ultimate comfort.



#### Sun Lounger Sun Lounger 43 cm 43 cm 31cm 31cm 206 cm 206 cm 86 cm 86 cm

### Sun Lounger Side Table



Double Sun Lounger Version Also Available

## Finishing Materials

Fibre



Chalk





Bronze



Titanium

#### Seat Cushion Fabrics



Natural



Granite



Marfil



Spa



Adriatic

Fibre



Taupe



Charcoal



**Suggested Combinations** 





Chalk



Granite



Sand







Natural

#### **Icons**