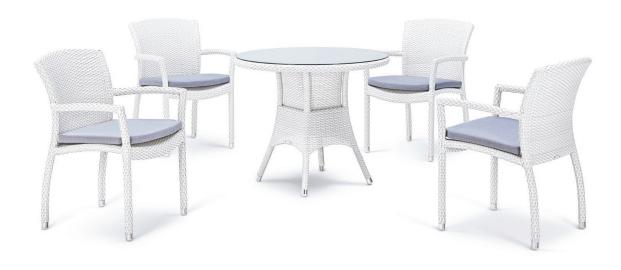

## COLLECTION

Inspired by The Catalans' approach to life, the Catalonia collection blends clean linear form with flaring curves to form a sculptured yet exceptionally ergonomic comfort with a dynamic personality.

## CUSTOMISATION

Choose your Rehau® fibre and cushion colours to style it your way. Cushions are optional but add that touch of luxury. Seating is spaced for comfort and there is some room to compress gaps between chairs.