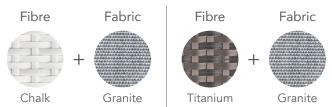

## DESIGNED BY

Kevin Boland

## CHARACTERISTICS

Sculptured | Ergonomic | Dynamic

## COLLECTION

Inspired by The Catalans' approach to life, the Catalonia collection blends clean linear form with flaring curves to form a sculptured yet exceptionally ergonomic comfort with a dynamic personality.

## CUSTOMISATION

Choose your Rehau® fibre and cushion colours to style it your way. Cushions are optional but add that touch of luxury. Seating is spaced for comfort and there is some room to compress gaps between chairs.



#### Side Chair Arm Chair 66cm = 3 cm = 3 cm 87cm 87cm 46 cm 46 cm 53 cm 58 cm 63 cm 63 cm







Natural

Granite

Marfil



Adriatic

Taupe

Spa

Charcoal

Coal

# CATALONIA

## **Suggested Combinations**



### **Icons**