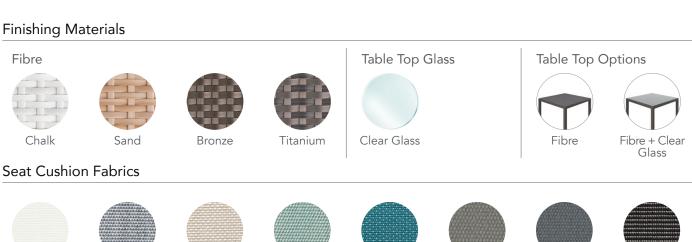

## CUSTOMISATION

Choose your Rehau® fibre and cushion colours to style it your way. Cushions are optional but add that touch of luxury. Seating is spaced for comfort and there is some room to compress gaps between chairs.

#### Side Chair Arm Chair 66cm = 3 cm = 3 cm 87cm 87cm 46 cm 46 cm 53 cm 58 cm 63 cm 63 cm

Natural

Granite

Marfil

Adriatic

Taupe

Spa

Charcoal