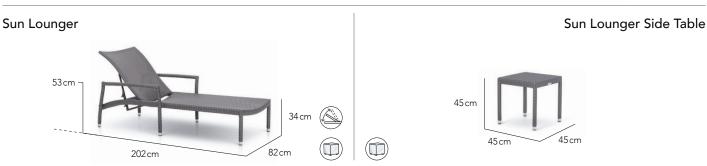

#### Side Chair Arm Chair 66cm = 3 cm = 3 cm 87cm 87cm 46 cm 46 cm 53 cm 58 cm 63 cm 63 cm

Natural

Granite

Marfil

Adriatic

Taupe

Spa

Charcoal