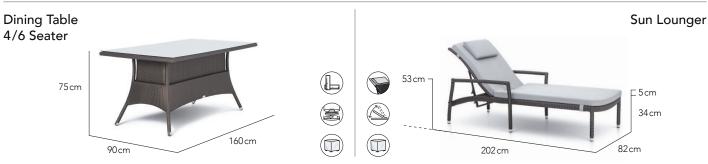

#### Side Chair Arm Chair 66cm = 3 cm = 3 cm 87cm 87cm 46 cm 46 cm 53 cm 58 cm 63 cm 63 cm

Natural

Granite

Marfil

Adriatic

Taupe

Spa

Charcoal