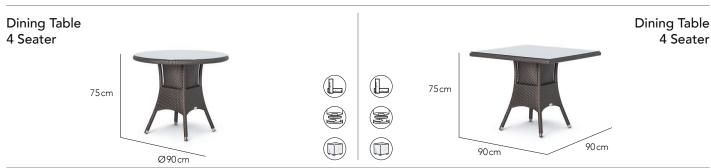

#### Side Chair Arm Chair 66cm = 3 cm = 3 cm 87cm 87cm 46 cm 46 cm 53 cm 58 cm 63 cm 63 cm

Natural

Granite

Marfil

Adriatic

Taupe

Spa

Charcoal