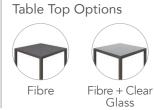

# COMBINES WELL

Can be paired with Partu tables.

Available in Ø 90 | 90x90 | 180x100