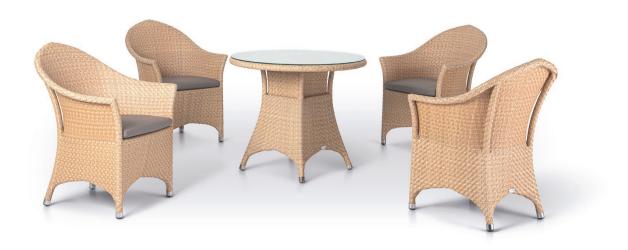

# COLLECTION

The OHMM Cairo collection with its sculptured arched contours, evokes the decorative style of Arabian architecture. This distinctive form with the intricate herringbone weave makes for a very relaxed and comfortable chair, perfect for residential or hospitality applications calling for a Middle Eastern feel.

# COMBINES WELL

Can be paired with Partu tables.

Available in Ø 90 | 90x90 | 180x100

# Arm Chair 90 cm 66 cm 42 cm 75 cm