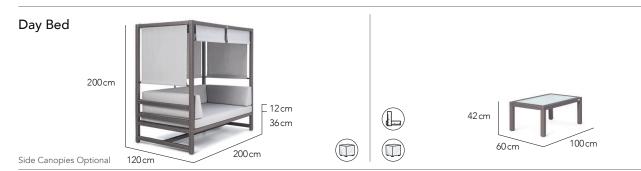

# DESIGNED BY OHMM Design Studio

# CHARACTERISTICS Rectilinear | Sturdy | Comfortable

### COLLECTION

A minimalist, elegant day bed with clean looks and inviting comfort. Rectilinear and sturdy, an ideal space for me-time or with your loved ones.

## CUSTOMISATION

Choose your Rehau® fibre colour and cushion covers to style it your way. Make the final statement with OHMM Accent cushions. Table top options include fully woven or fully woven with clear impact resistant tempered glass.



Coffee Table





### Finishing Materials



#### Seat Cushion Fabrics



### **Suggested Combinations**



#### **Icons**