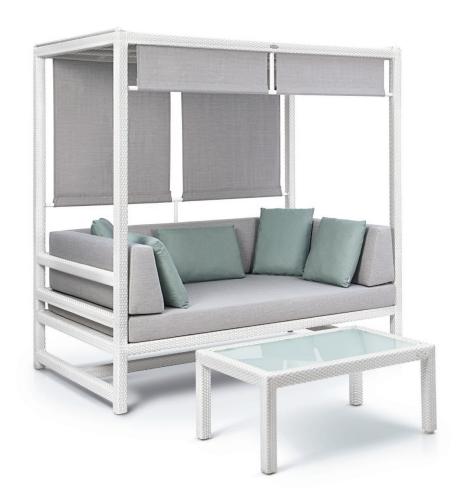

### COLLECTION

A minimalist, elegant day bed with clean looks and inviting comfort. Rectilinear and sturdy, an ideal space for me-time or with your loved ones.

## CUSTOMISATION

Choose your Rehau® fibre colour and cushion covers to style it your way. Make the final statement with OHMM Accent cushions. Table top options include fully woven or fully woven with clear impact resistant tempered glass.

Coffee Table