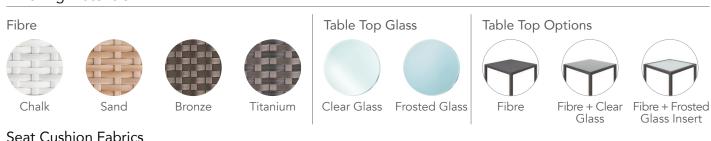

## CUSTOMISATION

Choose your Rehau® fibre colour and cushion covers to style it your way. Make the final statement with OHMM Accent cushions. Table top options include fully woven or fully woven with clear impact resistant tempered glass.

### Finishing Materials