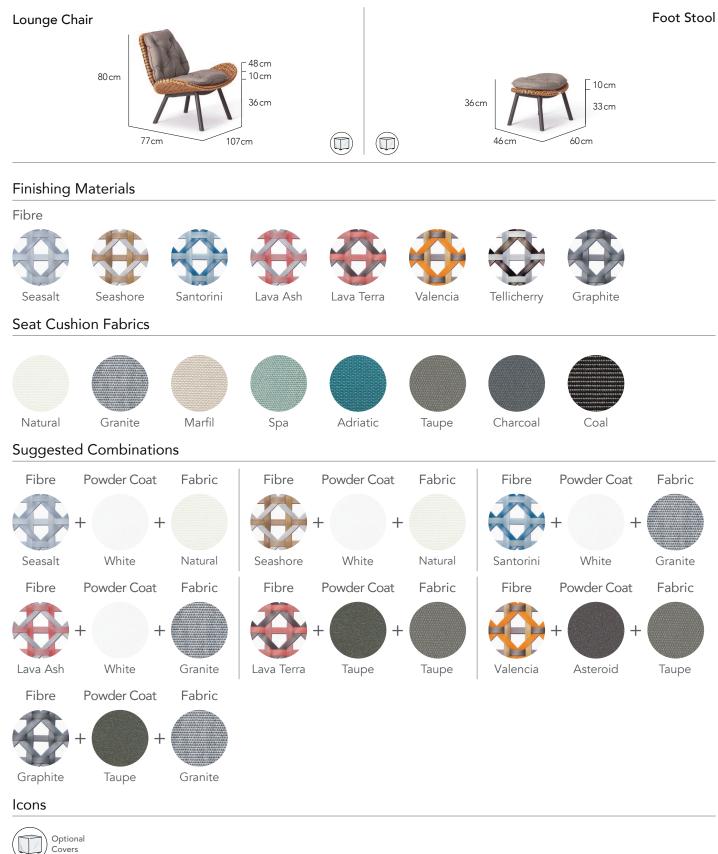

### SPECS SHEET

Complimentary Tables | Siesta Side & Coffee Table Small

 $\pi$