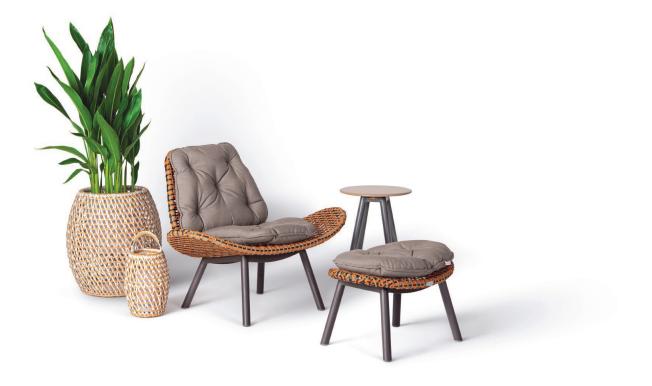

## COLLECTION

The OHMM Wings chair is a distinctive stand alone chair or accent chair to all OHMM lounge collections. Available in several sophisticated fibre colourways handcrafted in an innovative triaxial weaving structure, subtly combining complimentary fibre colours to provide a rich tapestry while the quilted cushion treatment provides luxurious comfort.

#### COMBINES WELL

Chair combines well with the OHMM Siesta side or coffee table small.