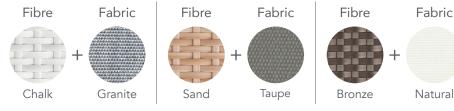

# DESIGNED BY

Kevin Boland

# CHARACTERISTICS

Curvaceous | Flowing | Sleek

## COLLECTION

Inspired by the rolling waves to the shore, the Wave with its curvaceous flowing nature and sleek look makes a poolside statement. Designed for comfort with or without cushions and with an adjustable backrest. Perfect for poolside chilling out.

## CUSTOMISATION

Choose your Rehau® fibre colour to style it your way. Cushions are optional. Add piping to your cushions to enhance that clean crisp look as well as a custom headrest for ultimate comfort.











### Finishing Materials

Fibre









Bronze



Titanium

#### Seat Cushion Fabrics



Natural



Granite



Marfil



Spa



Adriatic



Taupe



Charcoal



Coal

### **Suggested Combinations**



#### **Icons**