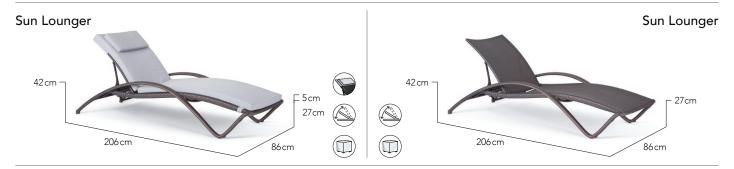

## COLLECTION

Inspired by the rolling waves to the shore, the Wave with its curvaceous flowing nature and sleek look makes a poolside statement. Designed for comfort with or without cushions and with an adjustable backrest. Perfect for poolside chilling out.