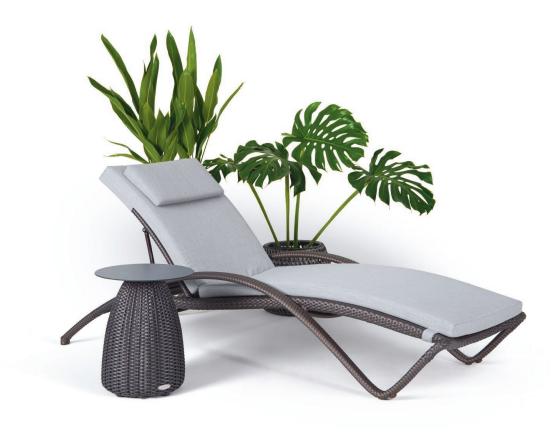

## COLLECTION

Inspired by the rolling waves to the shore, the Wave with its curvaceous flowing nature and sleek look makes a poolside statement. Designed for comfort with or without cushions and with an adjustable backrest. Perfect for poolside chilling out.

## CUSTOMISATION

Choose your Rehau® fibre colour to style it your way. Cushions are optional. Add piping to your cushions to enhance that clean crisp look as well as a custom headrest for ultimate comfort.