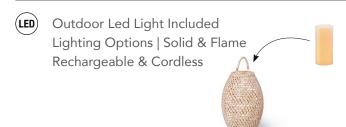

# COLLECTION

The perfect addition to any OHMM collection to add ambience by night and good looks by day. Hand woven in a traditional open weave to let light through, with a carefully blended colour palette of Rehau® fibre colours. Each lantern comes with a rechargeable fully waterproof outdoor LED light with lighting options, a remote control, and an `S´ clip to allow you to hang it - or simply place it on the ground.

#### Finishing Materials

**Icons** 

- Includes remote control
- `S' clip for hanging included