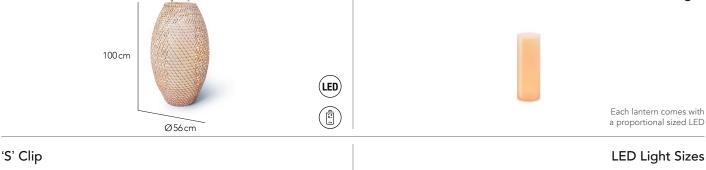

# COLLECTION

The perfect addition to any OHMM collection to add ambience by night and good looks by day. Hand woven in a traditional open weave to let light through, with a carefully blended colour palette of Rehau® fibre colours. Each lantern comes with a rechargeable fully waterproof outdoor LED light with lighting options, a remote control, and an `S´ clip to allow you to hang it - or simply place it on the ground.

#### Finishing Materials

**Icons** 

- Includes remote control
- `S' clip for hanging included