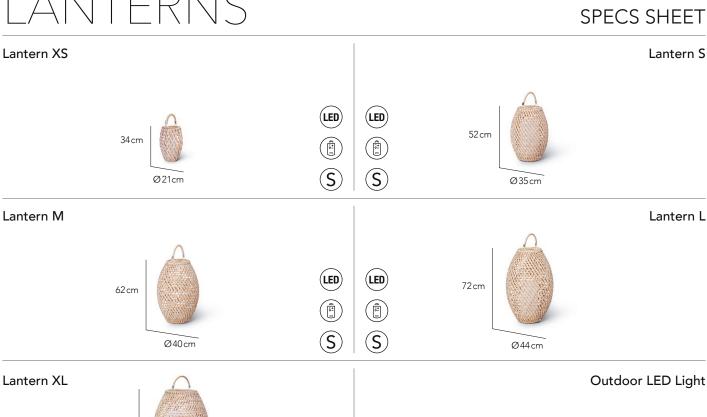

#### Finishing Materials

**Icons** 

- Includes remote control
- `S' clip for hanging included