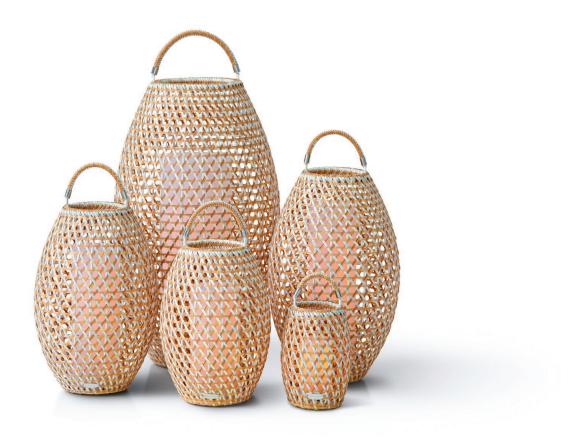

# COLLECTION

The perfect addition to any OHMM collection to add ambience by night and good looks by day. Hand woven in a traditional open weave to let light through, with a carefully blended colour palette of Rehau® fibre colours. Each lantern comes with a rechargeable fully waterproof outdoor LED light with lighting options, a remote control, and an `S´ clip to allow you to hang it - or simply place it on the ground.