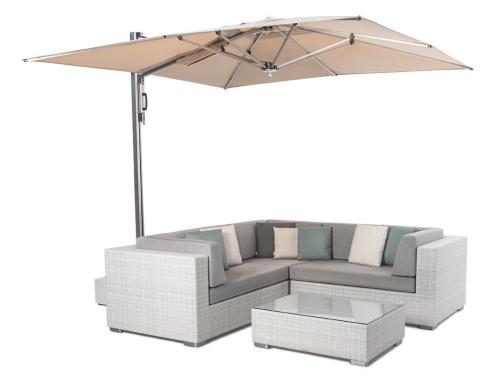

#### COLLECTION

Born from the marine industry, every single Tuuci parasol is meticulously engineered and constructed by hand to perform in any environment. Made from marine anodised aluminium frames with high quality marine grade acrylic fabrics. But they don't just perform, they also turn heads. Choose Fibre Flex models for very windy environments.

### APPLICATIONS

For both residential and commercial installations.