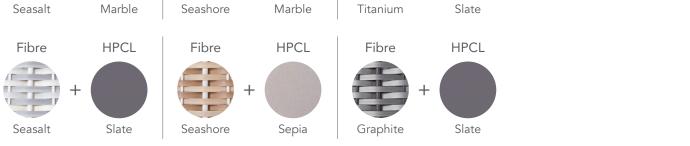

# PESARO



### DESIGNED BY Kevin Boland

CHARACTERISTICS Elegant | Practical | Versatile

# COLLECTION

Highly textured handcrafted woven bases contrast elegantly with the smooth scratch resistance HPCL tops. An interesting and beautiful combination for the eyes. The Pesaro collection of side and coffee tables are both practical and versatile accessories to any OHMM collection, especially when combined in a curated mix of sizes.

## COMBINES WELL

Designed to complement all OHMM collections or as an occasional / accent table.



# SPECS SHEET



### **Finishing Materials**





### Icons

Optional Covers