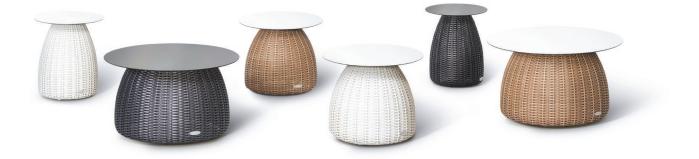

# COLLECTION

Highly textured handcrafted woven bases contrast elegantly with the smooth scratch resistance HPCL tops. An interesting and beautiful combination for the eyes. The Pesaro collection of side and coffee tables are both practical and versatile accessories to any OHMM collection, especially when combined in a curated mix of sizes.