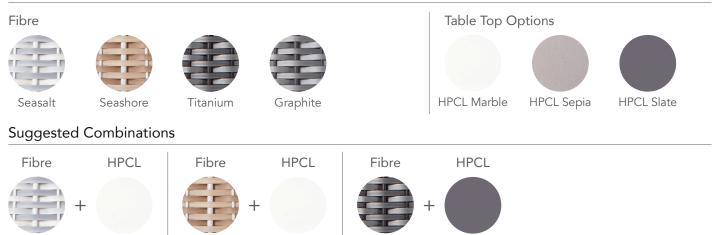

# PESARO



### DESIGNED BY Kevin Boland

CHARACTERISTICS Elegant | Practical | Versatile

# COLLECTION

Highly textured handcrafted woven bases contrast elegantly with the smooth scratch resistance HPCL tops. An interesting and beautiful combination for the eyes. The Pesaro collection of side and coffee tables are both practical and versatile accessories to any OHMM collection, especially when combined in a curated mix of sizes.

## COMBINES WELL

Designed to complement all OHMM collections or as an occasional / accent table.



# SPECS SHEET



### **Finishing Materials**





### Icons

Optional Covers