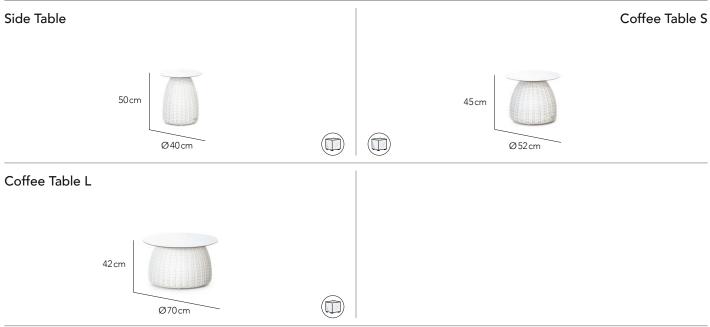

# PESARO



### DESIGNED BY Kevin Boland

CHARACTERISTICS Elegant | Practical | Versatile

# COLLECTION

Highly textured handcrafted woven bases contrast elegantly with the smooth scratch resistance HPCL tops. An interesting and beautiful combination for the eyes. The Pesaro collection of side and coffee tables are both practical and versatile accessories to any OHMM collection, especially when combined in a curated mix of sizes.

## COMBINES WELL

Designed to complement all OHMM collections or as an occasional / accent table.



# SPECS SHEET



### **Finishing Materials**





### Icons

Optional Covers