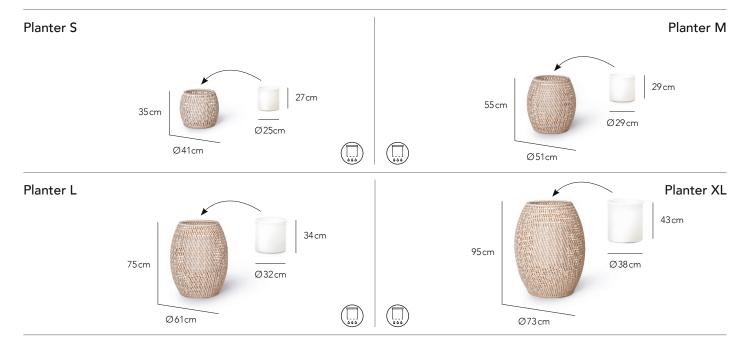

Designed with removable inserts, plants can be directly planted into the inserts (drainage holes optional) or potted.

The perfect accessory to any OHMM collection, especially when combined in a curated mix of sizes, colourways and different plant types.