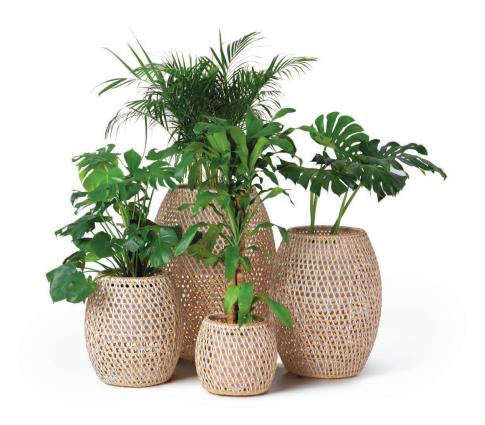

## COLLECTION

The Habitat collection of planters are both practical and decorative, allowing you to bring that touch of green elegance to your outdoor space.

The highly textured handcrafted woven bases, curated in distinct colourways, produce an interesting and beautiful combination for the eyes.

Designed with removable inserts, plants can be directly planted into the inserts (drainage holes optional) or potted.

The perfect accessory to any OHMM collection, especially when combined in a curated mix of sizes, colourways and different plant types.

As good indoors as outdoors.