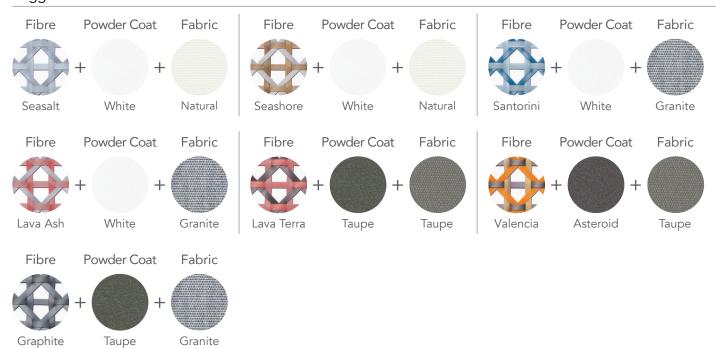

sophisticated colour with its innovative triaxial weaving structure, subtly combining complimentary fibre colours to provide a rich tapestry while the quilted cushion treatment provides luxurious comfort. Available in a range of elements including club, lounge and high back chairs, chaise longue, foot stool as well as side, coffee and bistro tables with Italian artisanal crafted ceramics tops.

### CUSTOMISATION

Choose your fibre combination, table top and cushion fabric colours to style it your way.

# **COMBINES WELL**

A perfect complement to your OHMM outdoor lounge furniture or simply as a free standing accent chair.







## Finishing Materials

Fibre























**Table Top Options** 

#### Ceramic











#### Seat Cushion Fabrics



### **Suggested Combinations**



#### More Finishing Options

To learn more, please visit our website.

#### **Icons**