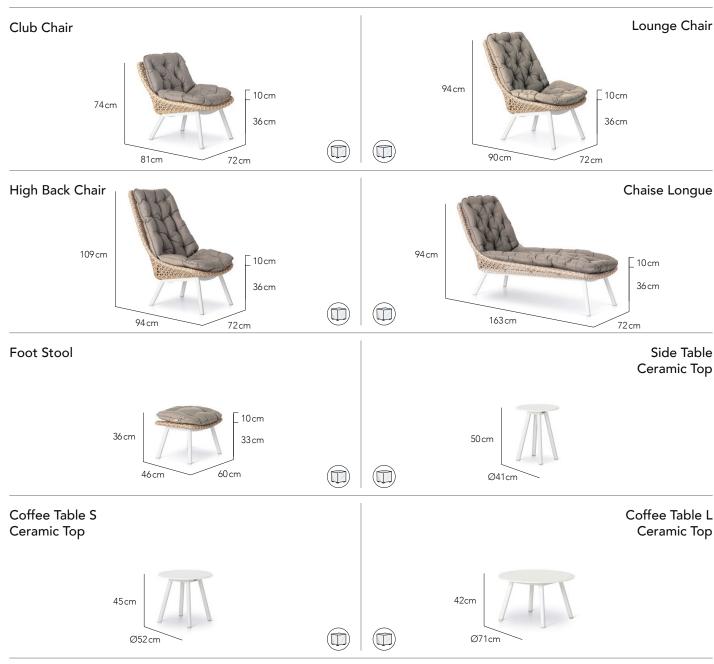

# COLLECTION

The OHMM Siesta collection brings an air of sophisticated colour with its innovative triaxial weaving structure, subtly combining complimentary fibre colours to provide a rich tapestry while the quilted cushion treatment provides luxurious comfort. Available in a range of elements including club, lounge and high back chairs, chaise longue, foot stool as well as side, coffee and bistro tables with Italian artisanal crafted ceramics tops.

## Finishing Materials

Fibre

**Table Top Options** 