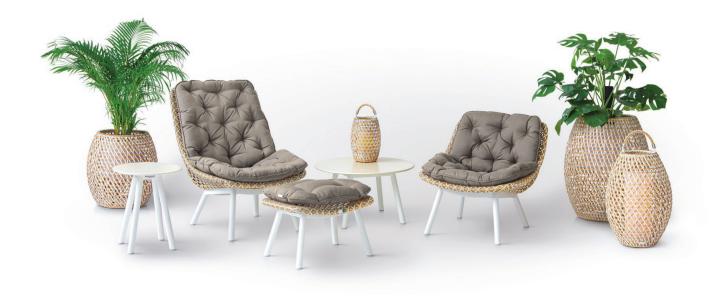

# COLLECTION

The OHMM Siesta collection brings an air of sophisticated colour with its innovative triaxial weaving structure, subtly combining complimentary fibre colours to provide a rich tapestry while the quilted cushion treatment provides luxurious comfort. Available in a range of elements including club, lounge and high back chairs, chaise longue, foot stool as well as side, coffee and bistro tables with Italian artisanal crafted ceramics tops.

# **COMBINES WELL**

A perfect complement to your OHMM outdoor lounge furniture or simply as a free standing accent chair.