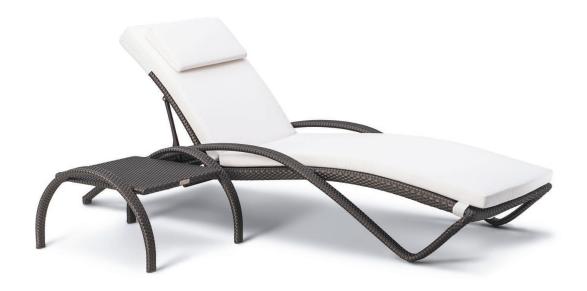

## COLLECTION

Inspired by the rolling waves to the shore, the Wave with its curvaceous flowing nature and sleek look makes a poolside statement. Designed for comfort with or without cushions and with an adjustable backrest. Perfect for poolside chilling out.

# CUSTOMISATION

Choose your Rehau® fibre colour to style it your way. Cushions are optional. Add piping to your cushions to enhance that clean crisp look as well as a custom headrest for ultimate comfort.