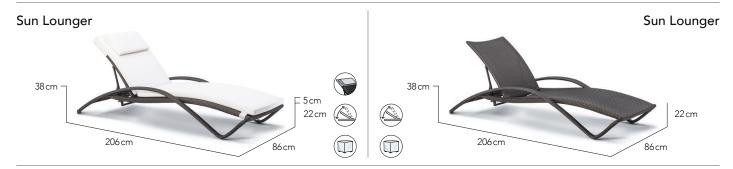

# DESIGNED BY

Kevin Boland

# CHARACTERISTICS

Curvaceous | Flowing | Sleek

## COLLECTION

Inspired by the rolling waves to the shore, the Wave with its curvaceous flowing nature and sleek look makes a poolside statement. Designed for comfort with or without cushions and with an adjustable backrest. Perfect for poolside chilling out.

# CUSTOMISATION

Choose your Rehau® fibre colour to style it your way. Cushions are optional. Add piping to your cushions to enhance that clean crisp look as well as a custom headrest for ultimate comfort.







### Sun Lounger Side Table



## Finishing Materials

#### Fibre









Bronze



Titanium

### Seat Cushion Fabrics



Natural



Granite



Marfil



Spa



Adriatic



Taupe



Charcoal



**Suggested Combinations** 







Taupe



Bronze



### More Finishing Options

For more fibre, fabric and accent cushion options, please visit our website.

### **Icons**