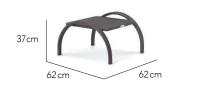

# DESIGNED BY

Kevin Boland

# CHARACTERISTICS

Curvaceous | Flowing | Sleek

## COLLECTION

Inspired by the rolling waves to the shore, the Wave with its curvaceous flowing nature and sleek look makes a poolside statement. Designed for comfort with or without cushions and with an adjustable backrest. Perfect for poolside chilling out.

# CUSTOMISATION

Choose your Rehau® fibre colour to style it your way. Cushions are optional. Add piping to your cushions to enhance that clean crisp look as well as a custom headrest for ultimate comfort.







### Sun Lounger Side Table



## Finishing Materials

#### Fibre









Bronze



Titanium

### Seat Cushion Fabrics



Natural



Granite



Marfil



Spa



Adriatic



Taupe



Charcoal



**Suggested Combinations** 







Taupe



Bronze



### More Finishing Options

For more fibre, fabric and accent cushion options, please visit our website.

### **Icons**