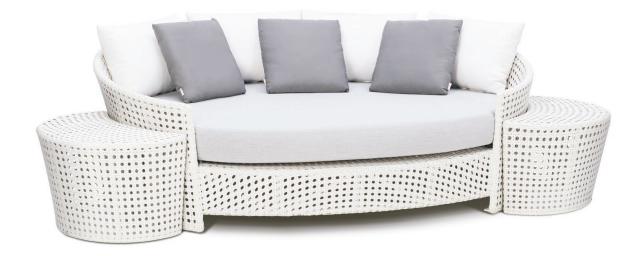

## COLLECTION

The Tamaru day bed, complete with half moon side tables, takes on a natural form inspired by a shape of sea coves. Curvaceous and cocooning in design, the traditional caning weave style hints of tranquil bygone days. Perfect for curling up with a good book or loved one.