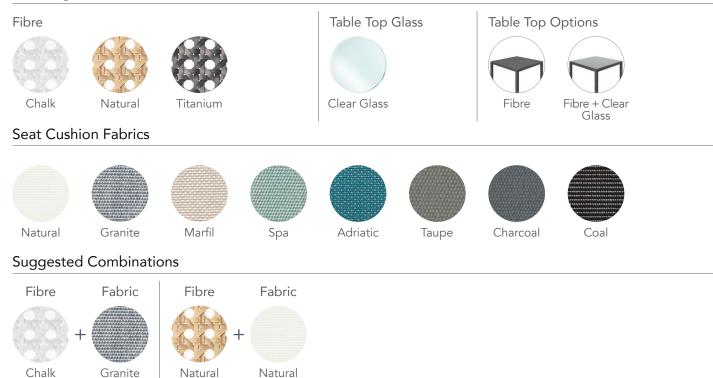

## CUSTOMISATION

Choose your Rehau® fibre colour and cushion colours to style it your way. Make the final statement with OHMM Accent cushions.

#### More Finishing Options

For more fibre, fabric and accent cushion options, please visit our website.

Day Bed Back Cushions 45cm x 60cm | 18" x 24" (4 pcs) 35cm x 35cm | 14" x 14" (3 pcs)