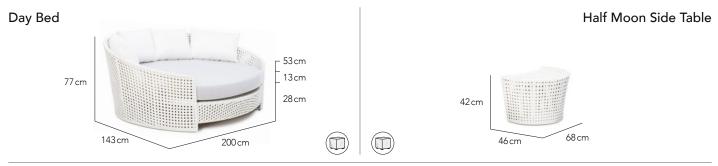

# TAMARU





CHARACTERISTICS Curvaceous | Cocooning | Pampering

## COLLECTION

The Tamaru day bed, complete with half moon side tables, takes on a natural form inspired by a shape of sea coves. Curvaceous and cocooning in design, the traditional caning weave style hints of tranquil bygone days. Perfect for curling up with a good book or loved one.

## CUSTOMISATION

Choose your Rehau® fibre colour and cushion colours to style it your way. Make the final statement with OHMM Accent cushions.



## TAMARU

### SPECS SHEET



**Finishing Materials** 



#### More Finishing Options

For more fibre, fabric and accent cushion options, please visit our website.

Day Bed Back Cushions 45cm x 60cm | 18" x 24" (4 pcs) 35cm x 35cm | 14" x 14" (3 pcs)

#### lcons