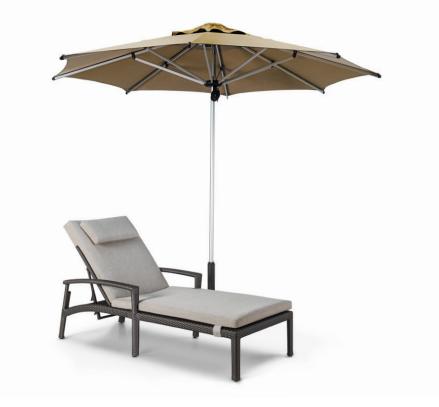

### COLLECTION

Shademaker parasols originated from the sailing industry, inspired by mast technology with nautical design and finishes. Made from heavy duty gauge aluminium alloy with a silver anodised finish for durability. High performance marine grade acrylic fabrics are used for the canopies to ensure fade resistant and durable performance.

#### **APPLICATIONS**

For both residential and commercial installations.