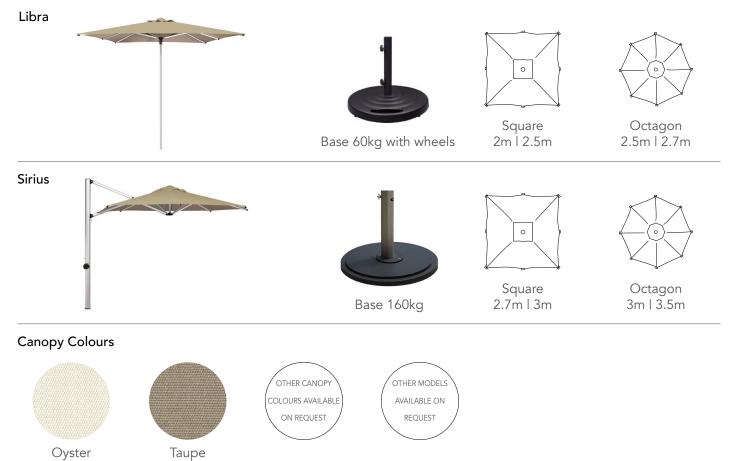

### CUSTOMISATION

Choose your canopy shape and colour to style it your way.

## SPECS SHEET