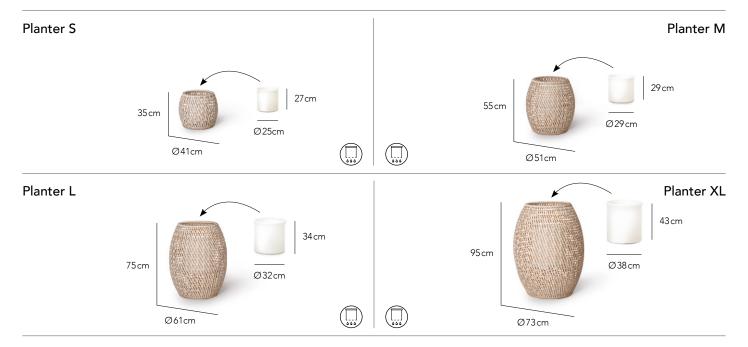

# COLLECTION

The Habitat collection of planters are both practical and decorative, allowing you to bring that touch of green elegance to your outdoor space.

The highly textured handcrafted woven bases, curated in distinct colourways, produce an interesting and beautiful combination for the eyes.

Designed with removable inserts, plants can be directly planted into the inserts (drainage holes optional) or potted.

The perfect accessory to any OHMM collection, especially when combined in a curated mix of sizes, colourways and different plant types.