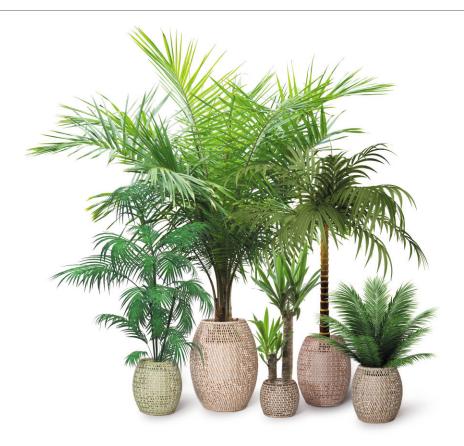

# COLLECTION

The Habitat collection of planters are both practical and decorative, allowing you to bring that touch of green elegance to your outdoor space.

The highly textured handcrafted woven bases, curated in distinct colourways, produce an interesting and beautiful combination for the eyes.

Designed with removable inserts, plants can be directly planted into the inserts (drainage holes optional) or potted.

The perfect accessory to any OHMM collection, especially when combined in a curated mix of sizes, colourways and different plant types.

As good indoors as outdoors.