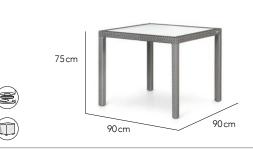

#### Arm Chair Club Chair 65cm 65 cm 5cm 82 cm 82 cm 5cm 43cm 36 cm 60 cm 67cm 66 cm 72cm

Dining Table 4 Seater

80 cm

80 cm

Dining Table 4 Seater

Lounge Chair

3 Seater Sofa

Foot Stool / Ottoman