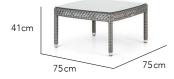

eep cushions, yielding a relaxing and assuring level of comfort. Classic and smart, with a versatile line up of elements to work with.

### CUSTOMISATION

Choose your Rehau® fibre colour and cushion fabric colours to style it your way. For a clean and neutral treatment, consider the Chalk and Granite combo or the Sand and Spa, for a relaxed, breezy island feel. For a strong industrial chic look, choose Titanium and Granite with all three colour way treatments finished off with complimentary accent cushions of your choice.





#### Arm Chair Club Chair 65cm 65 cm 5cm 82 cm 82 cm 5cm 43cm 36 cm 60 cm 67cm 66 cm 72cm





Dining Table 4 Seater



80 cm



80 cm



Dining Table 4 Seater









Lounge Chair







3 Seater Sofa









Foot Stool / Ottoman



Side Table Coffee Table









#### Coffee Table





### Finishing Materials









Table Top Glass



Clear Glass



Frosted Glass

Table Top Options



Fibre + Clear Glass



Fibre + Frosted Glass Insert

#### Seat Cushion Fabrics



Natural



Granite



Spa





Taupe



Charcoal



Aral

**Suggested Combinations** 









### More Finishing Options

For more fibre, fabric and accent cushion options, please visit our website.

#### **Icons**