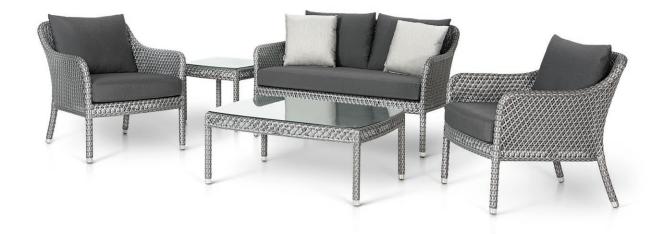

# COLLECTION

Distinctive with its relaxed curves and open diamond weave pattern, the Havana collection is quickly finding appeal with clients. Well proportioned, with solid framing and deep cushions, yielding a relaxing and assuring level of comfort. Classic and smart, with a versatile line up of elements to work with.

#### Arm Chair Club Chair 65cm 65 cm 5cm 82 cm 82 cm 5cm 43cm 36 cm 60 cm 67cm 66 cm 72cm

Dining Table 4 Seater

80 cm

80 cm

Dining Table 4 Seater

Lounge Chair

3 Seater Sofa

Foot Stool / Ottoman