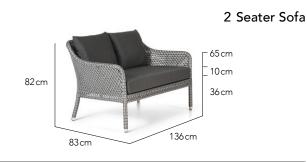

#### Arm Chair Club Chair 65cm 65 cm 5cm 82 cm 82 cm 5cm 43cm 36 cm 60 cm 67cm 66 cm 72cm

Dining Table 4 Seater

80 cm

80 cm

Dining Table 4 Seater

Lounge Chair

3 Seater Sofa

Foot Stool / Ottoman