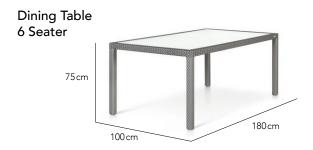

#### Arm Chair Club Chair 65cm 65 cm 5cm 82 cm 82 cm 5cm 43cm 36 cm 60 cm 67cm 66 cm 72cm

Dining Table 4 Seater

80 cm

80 cm

Dining Table 4 Seater

Lounge Chair

3 Seater Sofa

Foot Stool / Ottoman