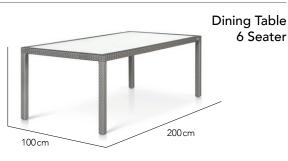

#### Arm Chair Club Chair 65cm 65 cm 5cm 82 cm 82 cm 5cm 43cm 36 cm 60 cm 67cm 66 cm 72cm

Dining Table 4 Seater

80 cm

80 cm

Dining Table 4 Seater

Lounge Chair

3 Seater Sofa

Foot Stool / Ottoman