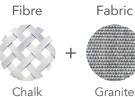

### CUSTOMISATION

Choose your Rehau® fibre colour and cushion fabric colours to style it your way. For a clean and neutral treatment, consider the Chalk and Granite combo or the Sand and Spa, for a relaxed, breezy island feel. For a strong industrial chic look, choose Titanium and Granite with all three colour way treatments finished off with complimentary accent cushions of your choice.

#### Seat Cushion Fabrics

Natural

Granite

Spa

Taupe

Charcoal

Aral

**Suggested Combinations** 