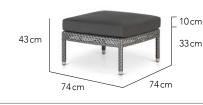

#### Arm Chair Club Chair 65cm 65 cm 5cm 82 cm 82 cm 5cm 43cm 36 cm 60 cm 67cm 66 cm 72cm

Dining Table 4 Seater

80 cm

80 cm

Dining Table 4 Seater

Lounge Chair

3 Seater Sofa

Foot Stool / Ottoman