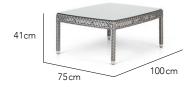

g a relaxing and assuring level of comfort. Classic and smart, with a versatile line up of elements to work with.

### CUSTOMISATION

Choose your Rehau® fibre colour and cushion fabric colours to style it your way. For a clean and neutral treatment, consider the Chalk and Granite combo or the Sand and Spa, for a relaxed, breezy island feel. For a strong industrial chic look, choose Titanium and Granite with all three colour way treatments finished off with complimentary accent cushions of your choice.





#### Arm Chair Club Chair 65cm 65 cm 5cm 82 cm 82 cm 5cm 43cm 36 cm 60 cm 67cm 66 cm 72cm





Dining Table 4 Seater



80 cm



80 cm



Dining Table 4 Seater









Lounge Chair







3 Seater Sofa









Foot Stool / Ottoman



Side Table Coffee Table









#### Coffee Table





### Finishing Materials









Table Top Glass



Clear Glass



Frosted Glass

Table Top Options



Fibre + Clear Glass



Fibre + Frosted Glass Insert

#### Seat Cushion Fabrics



Natural



Granite



Spa





Taupe



Charcoal



Aral

**Suggested Combinations** 









### More Finishing Options

For more fibre, fabric and accent cushion options, please visit our website.

#### **Icons**