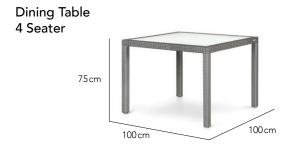

#### Arm Chair Club Chair 65cm 65 cm 5cm 82 cm 82 cm 5cm 43cm 36 cm 60 cm 67cm 66 cm 72cm

Dining Table 4 Seater

80 cm

80 cm

Dining Table 4 Seater

Lounge Chair

3 Seater Sofa

Foot Stool / Ottoman