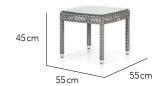

and deep cushions, yielding a relaxing and assuring level of comfort. Classic and smart, with a versatile line up of elements to work with.

### CUSTOMISATION

Choose your Rehau® fibre colour and cushion fabric colours to style it your way. For a clean and neutral treatment, consider the Chalk and Granite combo or the Sand and Spa, for a relaxed, breezy island feel. For a strong industrial chic look, choose Titanium and Granite with all three colour way treatments finished off with complimentary accent cushions of your choice.





#### Arm Chair Club Chair 65cm 65 cm 5cm 82 cm 82 cm 5cm 43cm 36 cm 60 cm 67cm 66 cm 72cm





Dining Table 4 Seater



80 cm



80 cm



Dining Table 4 Seater









Lounge Chair







3 Seater Sofa









Foot Stool / Ottoman



Side Table Coffee Table









#### Coffee Table





### Finishing Materials









Table Top Glass



Clear Glass



Frosted Glass

Table Top Options



Fibre + Clear Glass



Fibre + Frosted Glass Insert

#### Seat Cushion Fabrics



Natural



Granite



Spa





Taupe



Charcoal



Aral

**Suggested Combinations** 









### More Finishing Options

For more fibre, fabric and accent cushion options, please visit our website.

#### **Icons**