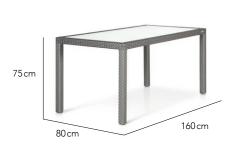

#### Arm Chair Club Chair 65cm 65 cm 5cm 82 cm 82 cm 5cm 43cm 36 cm 60 cm 67cm 66 cm 72cm

Dining Table 4 Seater

80 cm

80 cm

Dining Table 4 Seater

Lounge Chair

3 Seater Sofa

Foot Stool / Ottoman