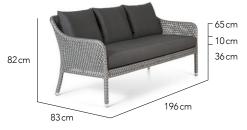

#### Arm Chair Club Chair 65cm 65 cm 5cm 82 cm 82 cm 5cm 43cm 36 cm 60 cm 67cm 66 cm 72cm

Dining Table 4 Seater

80 cm

80 cm

Dining Table 4 Seater

Lounge Chair

3 Seater Sofa

Foot Stool / Ottoman