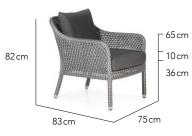

#### Arm Chair Club Chair 65cm 65 cm 5cm 82 cm 82 cm 5cm 43cm 36 cm 60 cm 67cm 66 cm 72cm

Dining Table 4 Seater

80 cm

80 cm

Dining Table 4 Seater

Lounge Chair

3 Seater Sofa

Foot Stool / Ottoman