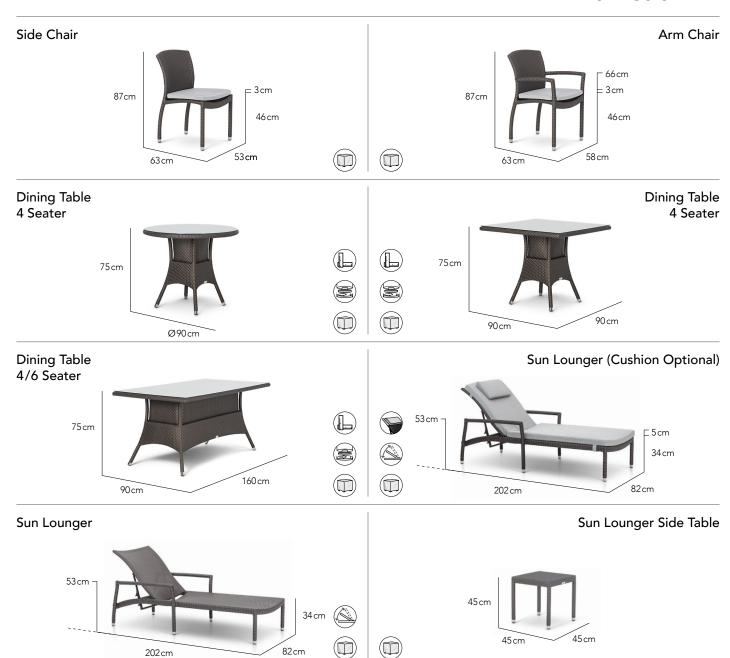

## CATALONIA



## **DESIGNED BY**

Kevin Boland

## **CHARACTERISTICS**

Sculptured | Ergonomic | Dynamic

### **COLLECTION**

Inspired by The Catalans' approach to life, the Catalonia collection blends clean linear form with flaring curves to form a sculptured yet exceptionally ergonomic comfort with a dynamic personality.

#### **CUSTOMISATION**

Choose your Rehau® fibre and cushion colours to style it your way. Cushions are optional but add that touch of luxury. Seating is spaced for comfort and there is some room to compress gaps between chairs.



## CATALONIA



#### RECOMMENDED FINISHING PAIRINGS



#### **FIBRE**

For more options please see fibre specs on www.ohmm.sg



# CATALONIA

#### **TABLE TOPS**





Fibre Fully Woven

Fibre & Clear Glass

#### **FABRIC COLOURS**

For more options please see fabrics & cushions specs on www.ohmm.sg

#### **ICONS**