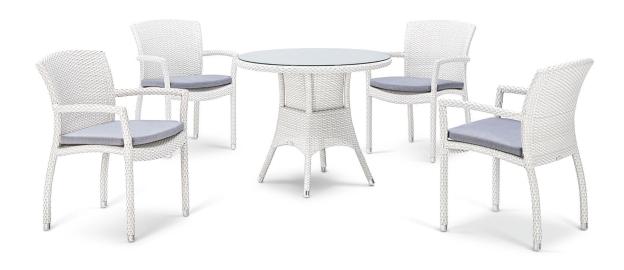

### **COLLECTION**

Inspired by The Catalans' approach to life, the Catalonia collection blends clean linear form with flaring curves to form a sculptured yet exceptionally ergonomic comfort with a dynamic personality.

#### **CUSTOMISATION**

Choose your Rehau® fibre and cushion colours to style it your way. Cushions are optional but add that touch of luxury. Seating is spaced for comfort and there is some room to compress gaps between chairs.