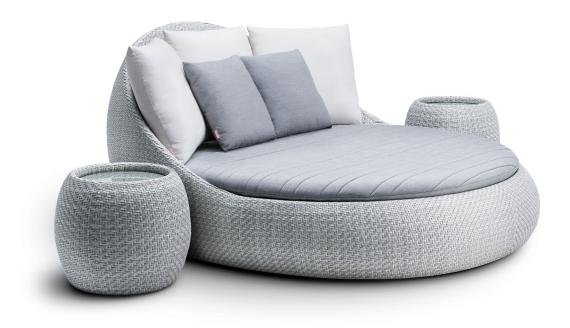

### **COLLECTION**

Sol conjures up images of the heavenly bodies with its circular and elliptical form. Whether under the sun or moon, this cohesive ensemble are as soulful as they are fun. Captivating with distinctive looks, Sol is "sun for the soul".

#### **FABRIC COLOURS**

For more options please see fabrics & cushions specs on www.ohmm.sg

Day Bed S Back Cushions 55cm x 55cm | 22" x 22" (2 pcs) 40cm x 40cm | 16" x 16" (2 pcs) Day Bed L Back Cushions 55cm x 55cm | 22" x 22" (3 pcs) 40cm x 40cm | 16" x 16" (2 pcs)