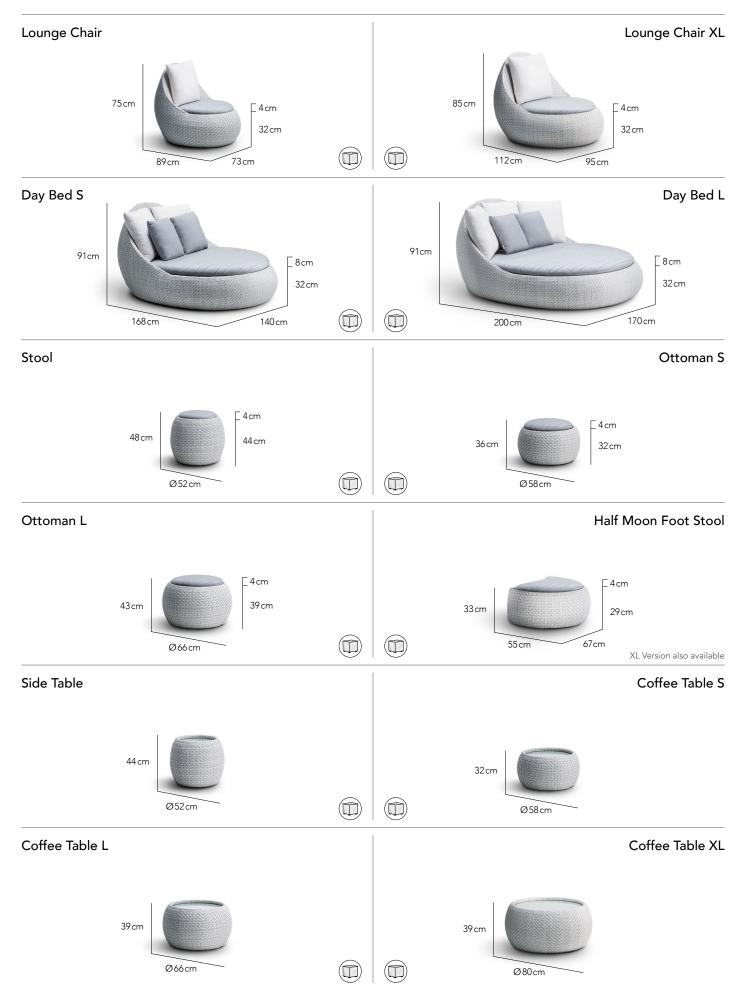

#### **FABRIC COLOURS**

For more options please see fabrics & cushions specs on www.ohmm.sg

Day Bed S Back Cushions 55cm x 55cm | 22" x 22" (2 pcs) 40cm x 40cm | 16" x 16" (2 pcs) Day Bed L Back Cushions 55cm x 55cm | 22" x 22" (3 pcs) 40cm x 40cm | 16" x 16" (2 pcs)