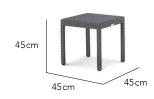

## **COMBINES WELL**

Combines well with Partu tables.

Club Chair Side Table

Coffee Table

Bar Arm Chair

95 cm 3cm

75cm

57cm