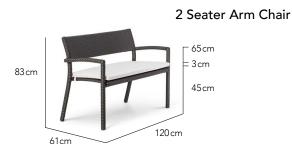

# **DESIGNED BY**

OHMM® Design Studio

# **CHARACTERISTICS**

Jaunty | Minimalistic | Unpretentious

# **COLLECTION**

The Zen chair, with its minimalistic design and jaunty look, is beloved for its personality and unpretentious form.

## **CUSTOMISATION**

Choose your Rehau® fibre and Sunbrella® fabric colours to style it your way.

## **COMBINES WELL**

Combines well with Partu tables.



Club Chair Side Table

Coffee Table

Bar Arm Chair

95 cm 3cm

75cm

57cm

#### Arm Chair









## Club Chair









Club Chair Foot Stool / Ottoman











Coffee Table









Sun Lounger (Cushion Optional)







## Sun Lounger Side Table







#### RECOMMENDED FINISHING PAIRINGS









Titanium

Taupe

#### **FIBRE**

For more options please see fibre specs on www.ohmm.sg

## **TABLE TOPS**





Fibre Fully Woven

Fibre & Clear Glass

## **FABRIC COLOURS**

For more options please see fabrics & cushions specs on www.ohmm.sg

## **ICONS**