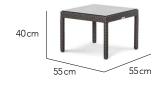

## **COMBINES WELL**

Combines well with Partu tables.

Club Chair Side Table

Coffee Table

Bar Arm Chair

95 cm 3cm

75cm

57cm