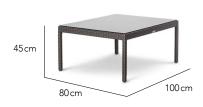

## **COMBINES WELL**

Combines well with Partu tables.

Club Chair Side Table

Coffee Table

Bar Arm Chair

95 cm 3cm

75cm

57cm