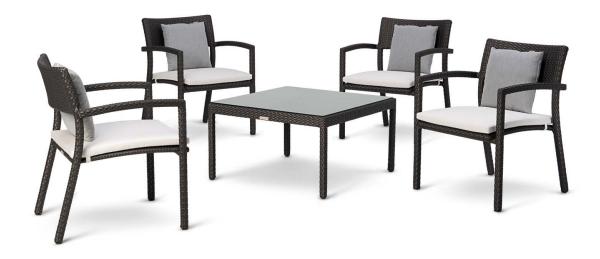

# **COLLECTION**

The Zen chair, with its minimalistic design and jaunty look, is beloved for its personality and unpretentious form.

## **COMBINES WELL**

Combines well with Partu tables.

Club Chair Side Table

Coffee Table

Bar Arm Chair

95 cm 3cm

75cm

57cm

#### Arm Chair