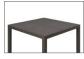

## **COMBINES WELL**

Combines well with Partu tables.

Club Chair Side Table

Coffee Table

Bar Arm Chair

95 cm 3cm

75cm

57cm

## Club Chair

Club Chair Foot Stool / Ottoman

Coffee Table

Sun Lounger (Cushion Optional)