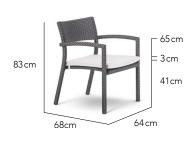

# **DESIGNED BY**

OHMM® Design Studio

# **CHARACTERISTICS**

Jaunty | Minimalistic | Unpretentious

# **COLLECTION**

The Zen chair, with its minimalistic design and jaunty look, is beloved for its personality and unpretentious form.

## **CUSTOMISATION**

Choose your Rehau® fibre and Sunbrella® fabric colours to style it your way.

## **COMBINES WELL**

Combines well with Partu tables.



Club Chair Side Table

Coffee Table

Bar Arm Chair

95 cm 3cm

75cm

57cm

#### Arm Chair









## Club Chair









Club Chair Foot Stool / Ottoman











Coffee Table









Sun Lounger (Cushion Optional)







## Sun Lounger Side Table







#### RECOMMENDED FINISHING PAIRINGS









Titanium

Taupe

#### **FIBRE**

For more options please see fibre specs on www.ohmm.sg

## **TABLE TOPS**





Fibre Fully Woven

Fibre & Clear Glass

## **FABRIC COLOURS**

For more options please see fabrics & cushions specs on www.ohmm.sg

## **ICONS**