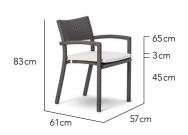

# **DESIGNED BY**

OHMM® Design Studio

# **CHARACTERISTICS**

Jaunty | Minimalistic | Unpretentious

# **COLLECTION**

The Zen chair, with its minimalistic design and jaunty look, is beloved for its personality and unpretentious form.

## **CUSTOMISATION**

Choose your Rehau® fibre and Sunbrella® fabric colours to style it your way.

## **COMBINES WELL**

Combines well with Partu tables.



Club Chair Side Table

Coffee Table

Bar Arm Chair

95 cm 3cm

75cm

57cm

#### Arm Chair









## Club Chair









Club Chair Foot Stool / Ottoman











Coffee Table









Sun Lounger (Cushion Optional)







## Sun Lounger Side Table







#### RECOMMENDED FINISHING PAIRINGS









Titanium

Taupe

#### **FIBRE**

For more options please see fibre specs on www.ohmm.sg

## **TABLE TOPS**





Fibre Fully Woven

Fibre & Clear Glass

## **FABRIC COLOURS**

For more options please see fabrics & cushions specs on www.ohmm.sg

## **ICONS**