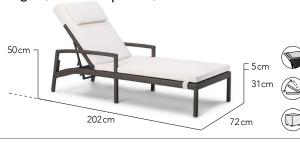

## Club Chair

Club Chair Foot Stool / Ottoman

Coffee Table

Sun Lounger (Cushion Optional)

## Sun Lounger Side Table