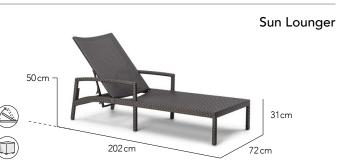

## Club Chair

Club Chair Foot Stool / Ottoman

Coffee Table

Sun Lounger (Cushion Optional)

## Sun Lounger Side Table