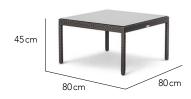

## **COMBINES WELL**

Combines well with Partu tables.

Club Chair Side Table

Coffee Table

Bar Arm Chair

95 cm 3cm

75cm

57cm