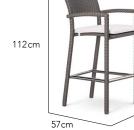

# **DESIGNED BY**

OHMM® Design Studio

# **CHARACTERISTICS**

Jaunty | Minimalistic | Unpretentious

# **COLLECTION**

The Zen chair, with its minimalistic design and jaunty look, is beloved for its personality and unpretentious form.

## **CUSTOMISATION**

Choose your Rehau® fibre and Sunbrella® fabric colours to style it your way.

## **COMBINES WELL**

Combines well with Partu tables.



Club Chair Side Table

Coffee Table

Bar Arm Chair

95 cm 3cm

75cm

57cm

#### Arm Chair









## Club Chair









Club Chair Foot Stool / Ottoman











Coffee Table









Sun Lounger (Cushion Optional)







## Sun Lounger Side Table







#### RECOMMENDED FINISHING PAIRINGS









Titanium

Taupe

#### **FIBRE**

For more options please see fibre specs on www.ohmm.sg

## **TABLE TOPS**





Fibre Fully Woven

Fibre & Clear Glass

## **FABRIC COLOURS**

For more options please see fabrics & cushions specs on www.ohmm.sg

## **ICONS**