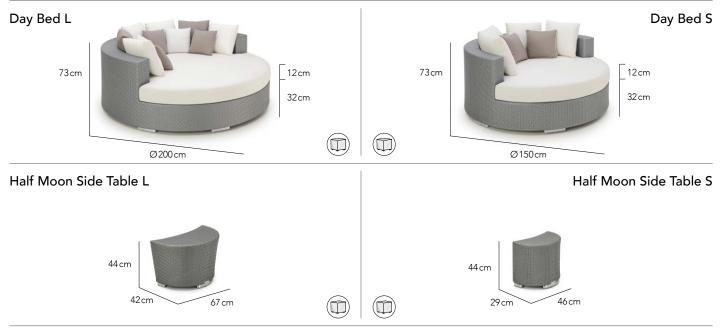

# CIRCULO

Kevin Boland

Modern | Indulgent | Spacious

Introducing OHMM's geometrically circular day bed with an option of a half moon or circular side table - a modern ensemble inviting one to indulge and appreciate the decadence of good living. OHMM® Circulo day bed comes in two versions: Large - 200 cm diameter and Small - 150 cm diameter. The large is available as two parts for access purposes. Perfect for both residential and project applications.

### SPECS SHEET