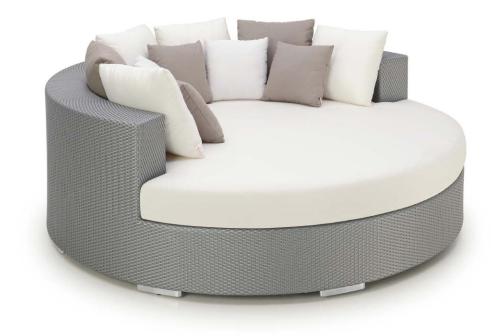

# CIRCULO

Kevin Boland

Modern | Indulgent | Spacious

Introducing OHMM's geometrically circular day bed with an option of a half moon or circular side table - a modern ensemble inviting one to indulge and appreciate the decadence of good living. OHMM® Circulo day bed comes in two versions: Large - 200 cm diameter and Small - 150 cm diameter. The large is available as two parts for access purposes. Perfect for both residential and project applications.

#### FABRIC COLOURS

For more options please see fabrics & cushions specs on

Day Bed L Back Cushions 50 cm x 50 cm | 20" x 20" (4 pcs) 35 cm x 35 cm | 14" x 14" (3 pcs) Day Bed S Back Cushions 50 cm x 50 cm | 20" x 20" (3 pcs) 35 cm x 35 cm | 14" x 14" (2 pcs)