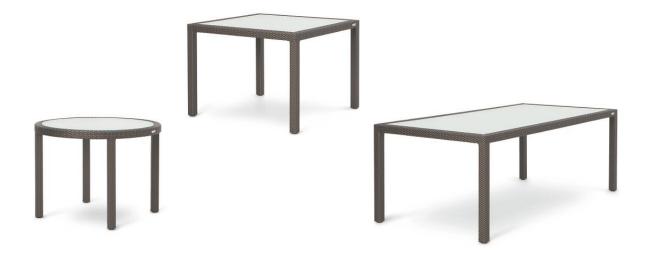

## COLLECTION

A versatile collection of smart and minimalist tables that pair well with most chair styles. Available with different table tops finishing options.

## **CUSTOMISATION**

Choose your various table top options - clear, frosted or fully woven - and fibre colour options to style it your way. Tables can be customised in size to fit your space for dining, lounging, coffee and even for bar. Seating is spaced for comfort and there is some room to compress gaps between chairs.