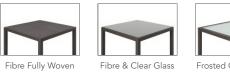

## **CUSTOMISATION**

Choose your various table top options - clear, frosted or fully woven - and fibre colour options to style it your way. Tables can be customised in size to fit your space for dining, lounging, coffee and even for bar. Seating is spaced for comfort and there is some room to compress gaps between chairs.

### TABLE TOPS

Frosted Glass Insert