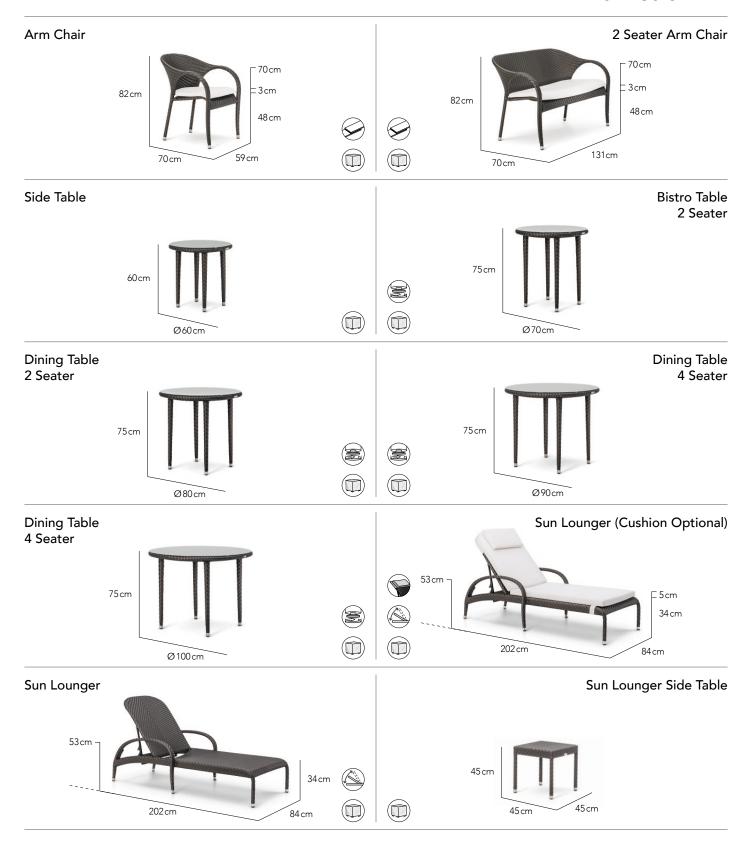

## **DESIGNED BY**

OHMM® Design Studio

## **CHARACTERISTICS**

Stylish | Curvaceous | Contemporary Classic

## **COLLECTION**

OHMM®'s modern take on a centuries old design reminiscent of Spanish colonial styling. Fiesta by OHMM® Design Studio has evolved into a contemporary classic. Its curvaceous form giving it a fun nature. Woven in herringbone style weave, this gives a clue to its original heritage and provides an interesting finish. Comfortable with or without cushions.

## **CUSTOMISATION**

Seating is spaced for comfort and there is some room to compress gaps between chairs.



# **FIESTA**



#### RECOMMENDED FINISHING PAIRINGS





#### **FIBRE**

For more options please see fibre specs on www.ohmm.sg

#### **TABLE TOPS**





Fibre Fully Woven

Fibre & Clear Glass

#### **FABRIC COLOURS**

For more options please see fabrics & cushions specs on www.ohmm.sg

### **ICONS**