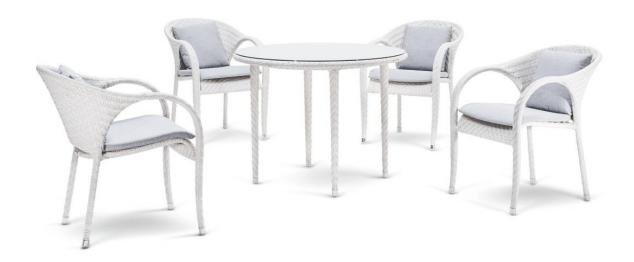

## **COLLECTION**

OHMM®'s modern take on a centuries old design reminiscent of Spanish colonial styling. Fiesta by OHMM® Design Studio has evolved into a contemporary classic. Its curvaceous form giving it a fun nature. Woven in herringbone style weave, this gives a clue to its original heritage and provides an interesting finish. Comfortable with or without cushions.

## **CUSTOMISATION**

Seating is spaced for comfort and there is some room to compress gaps between chairs.