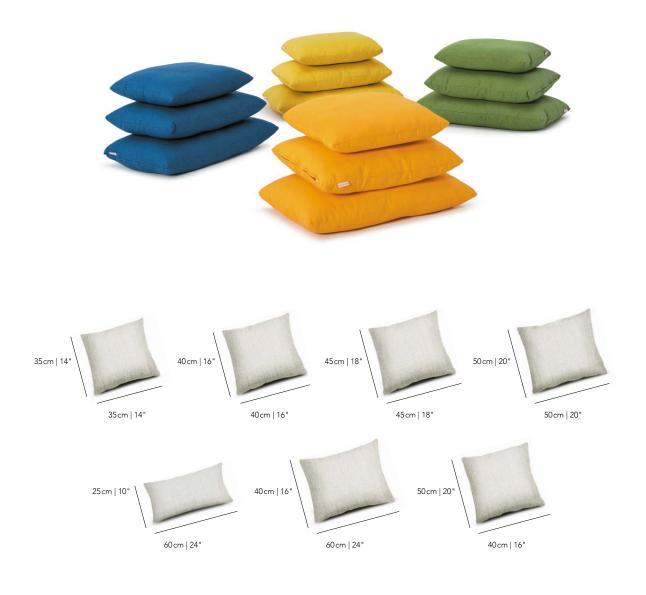

## ACCENT CUSHIONS

Discerningly handmade for that softness and ultimate comfort, OHMM® Accent Cushions are available in a range of heights and widths to create visually interesting layering and support.